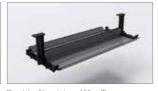

Aluminium wire tray comes with a PVC divider helps to keep the power and data cables discreet and in order.

Flip-up door on the worksurface allows people easy access to power and data within hand reach without cluttering the worksur-

# **CHOICES**

I-BEAM wire tray comes with two choices, which are aluminium wire tray and basket wire tray. Aluminium wire tray build in with an optional PVC divider which act as an barrier to separate the power, voice and data cables in the same tray.

#### MODESTY PANEL I-BEAM modesty panel is available in mesh netting and

metal perforated design.

Mesh Netting

Metal Perforated

Double Aluminium Wire Tray