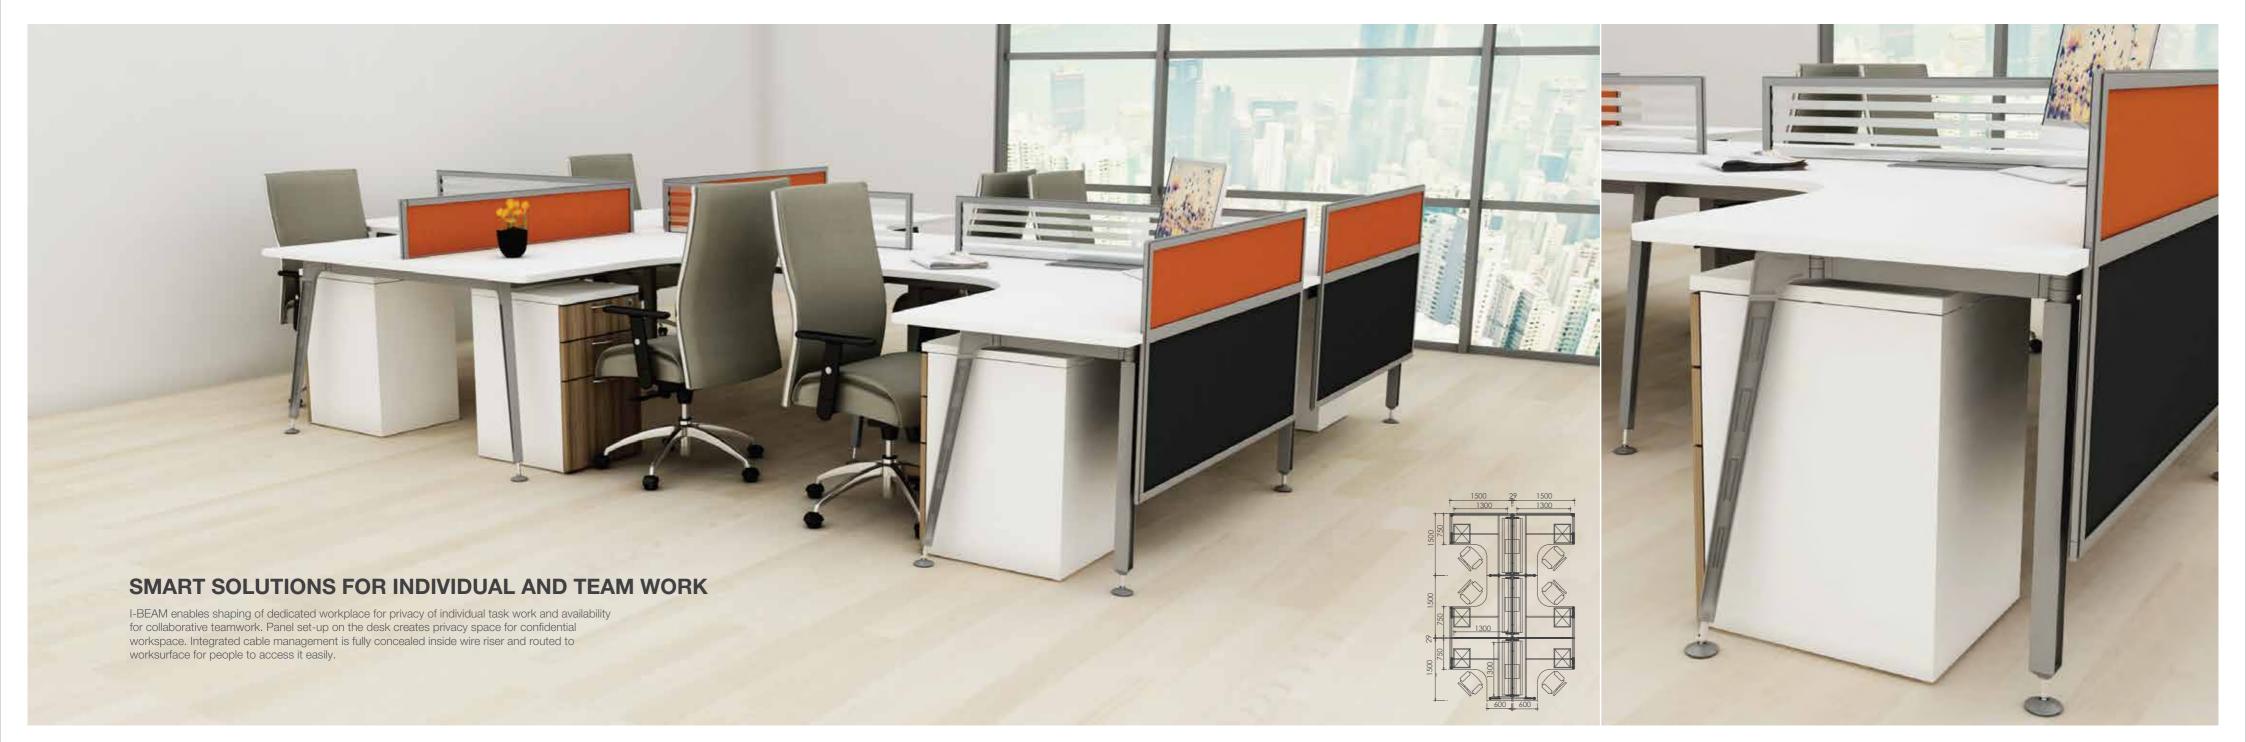

I-BEAM is an open plan system which features with fully aluminium die-cast leg with chamfered groove to emphasize its masculinity and structural strength. The post and beam element of building architecture applies to I-BEAM understructure helps to present a structural framework in the workstation. This system can be combined with any extra accessories such as screen panels, pedestals and

Artmatrix\*

THE STRUCTURAL SERIES THE STRUCTURAL SERIES

I-BEAM UNDERSTRUCTURE

FLEXIBLE AND ENDLESS POSSIBILITIES

## TABLE SCREEN

I-BEAM privacy screen is available in I-Beam screen and IF panel. IF panel is a slim 18 mm panel with frameless design. While I-Beam screen is a groove edge designed 18 mm screen. Privacy screen finishes options: fabric, pinnable fabric, glass, whiteboard, polycarbonate.