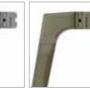

# THE STRUCTURAL SERIES

Buildings architectural lines are now held and prop-up by steel reinforced bars and beams. Our design team has been inspired by such design flow and similarly so aptly named as "I-BEAM" the new addition to Artmatrix aluminum leg structures. As the name implies, "I-BEAM" cross-sectional profile is adapted in our new leg. It resonate the robust strong thick lines of steel structures evident in factories and warehouses today. "I-BEAM" hold-up our communication flow with the current Generation-Y whose platform of growth has been vastly influence by the X-boxes and Playstations. They themselves are familiar with such rustic steel formations and such emotions are now profoundly evident when I-BEAMs were used to float the work pieces.

I-BEAM is an open plan system which features with fully aluminium die-cast leg with chamfered groove to emphasize its masculinity and structural strength. The post and beam element of building architecture applies to I-BEAM understructure helps to present a structural framework in the workstation. This system can be combined with any extra accessories such as screen panels, pedestals and

Artmatrix\*

THE STRUCTURAL SERIES THE STRUCTURAL SERIES

I-BEAM UNDERSTRUCTURE

FLEXIBLE AND ENDLESS POSSIBILITIES