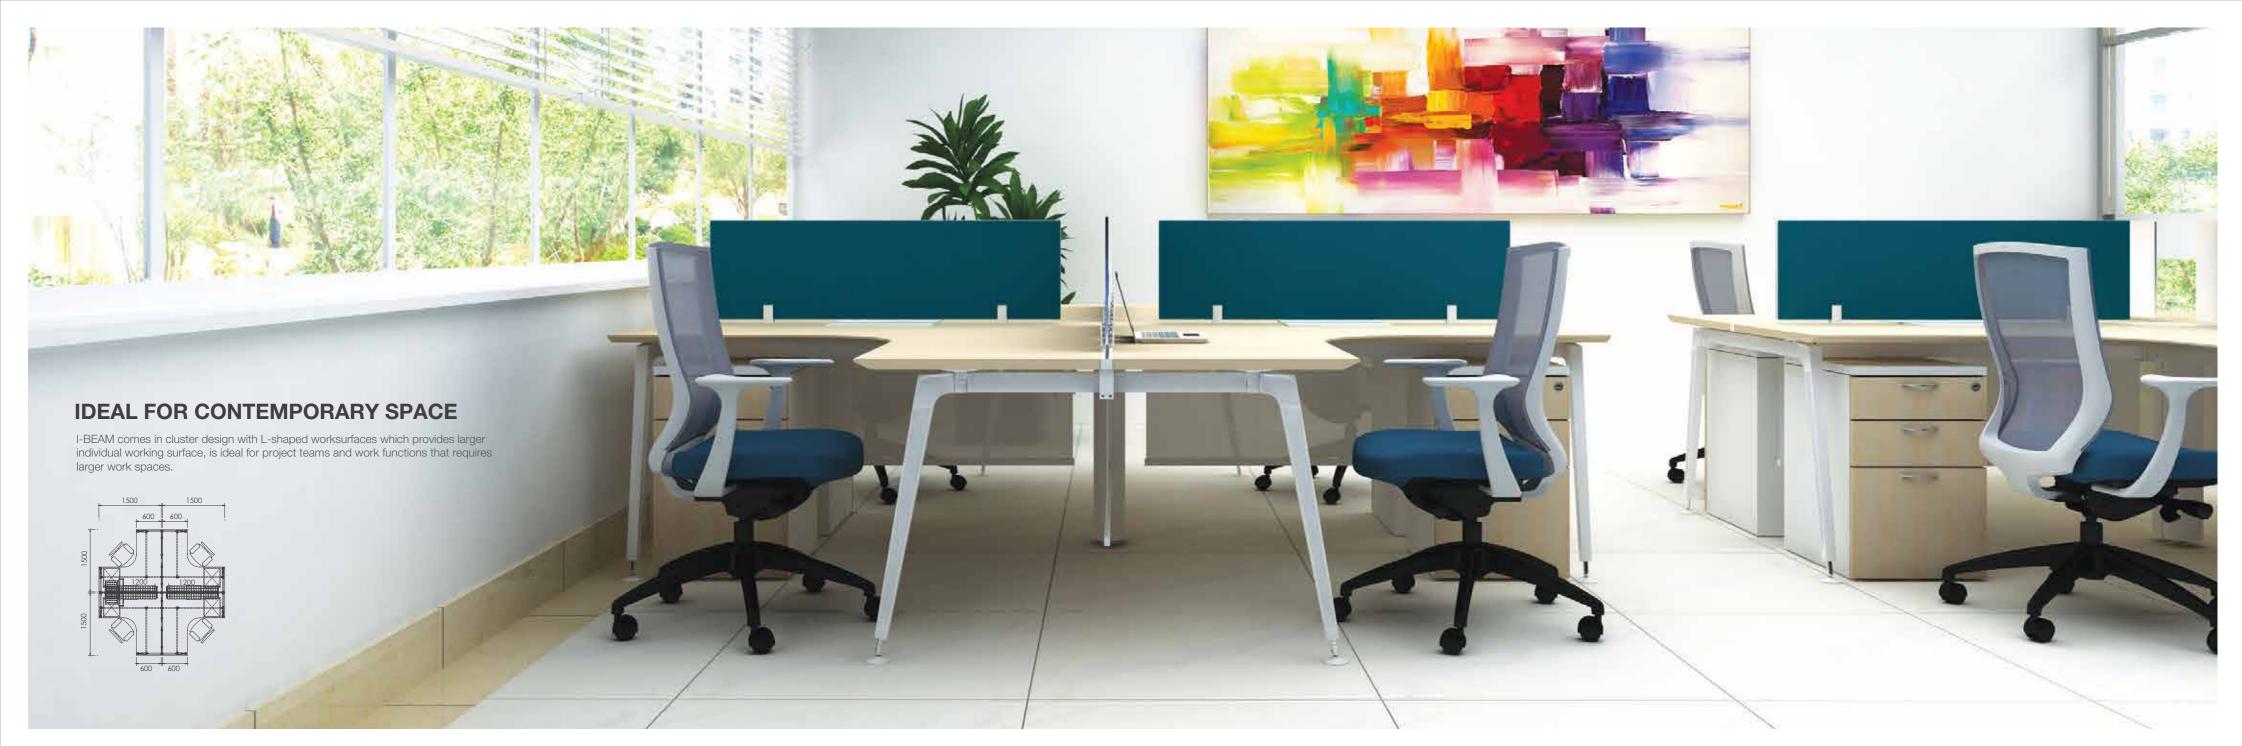

I-BEAM is an open plan system which features with fully aluminium die-cast leg with chamfered groove to emphasize its masculinity and structural strength. The post and beam element of building architecture applies to I-BEAM understructure helps to present a structural framework in the workstation. This system can be combined with any extra accessories such as screen panels, pedestals and

Artmatrix\*

THE STRUCTURAL SERIES THE STRUCTURAL SERIES

I-BEAM UNDERSTRUCTURE

FLEXIBLE AND ENDLESS POSSIBILITIES