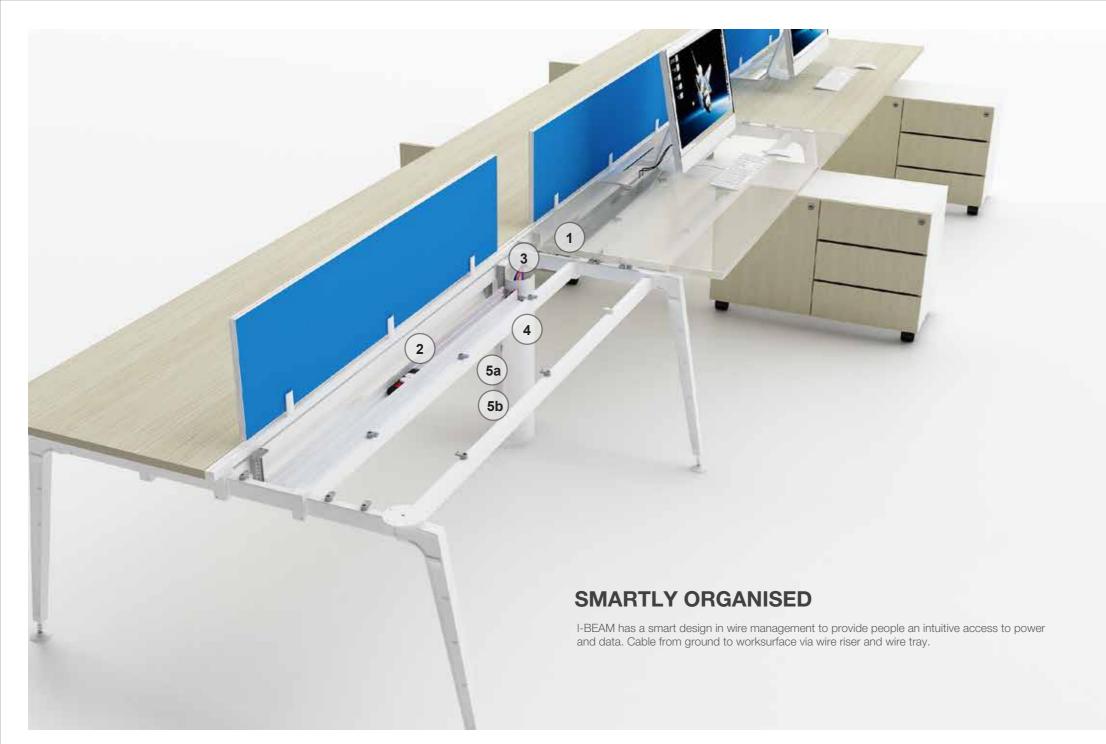

I-BEAM SYSTEM WIRE MANAGEMENT

### OPTIONAL:

Massive High capacity cables route through the wire riser to the end of wire tray.

Adequate cables route through I-BEAM straight leg that equipped with nylon wire holder clips as an optional choices of wire management.