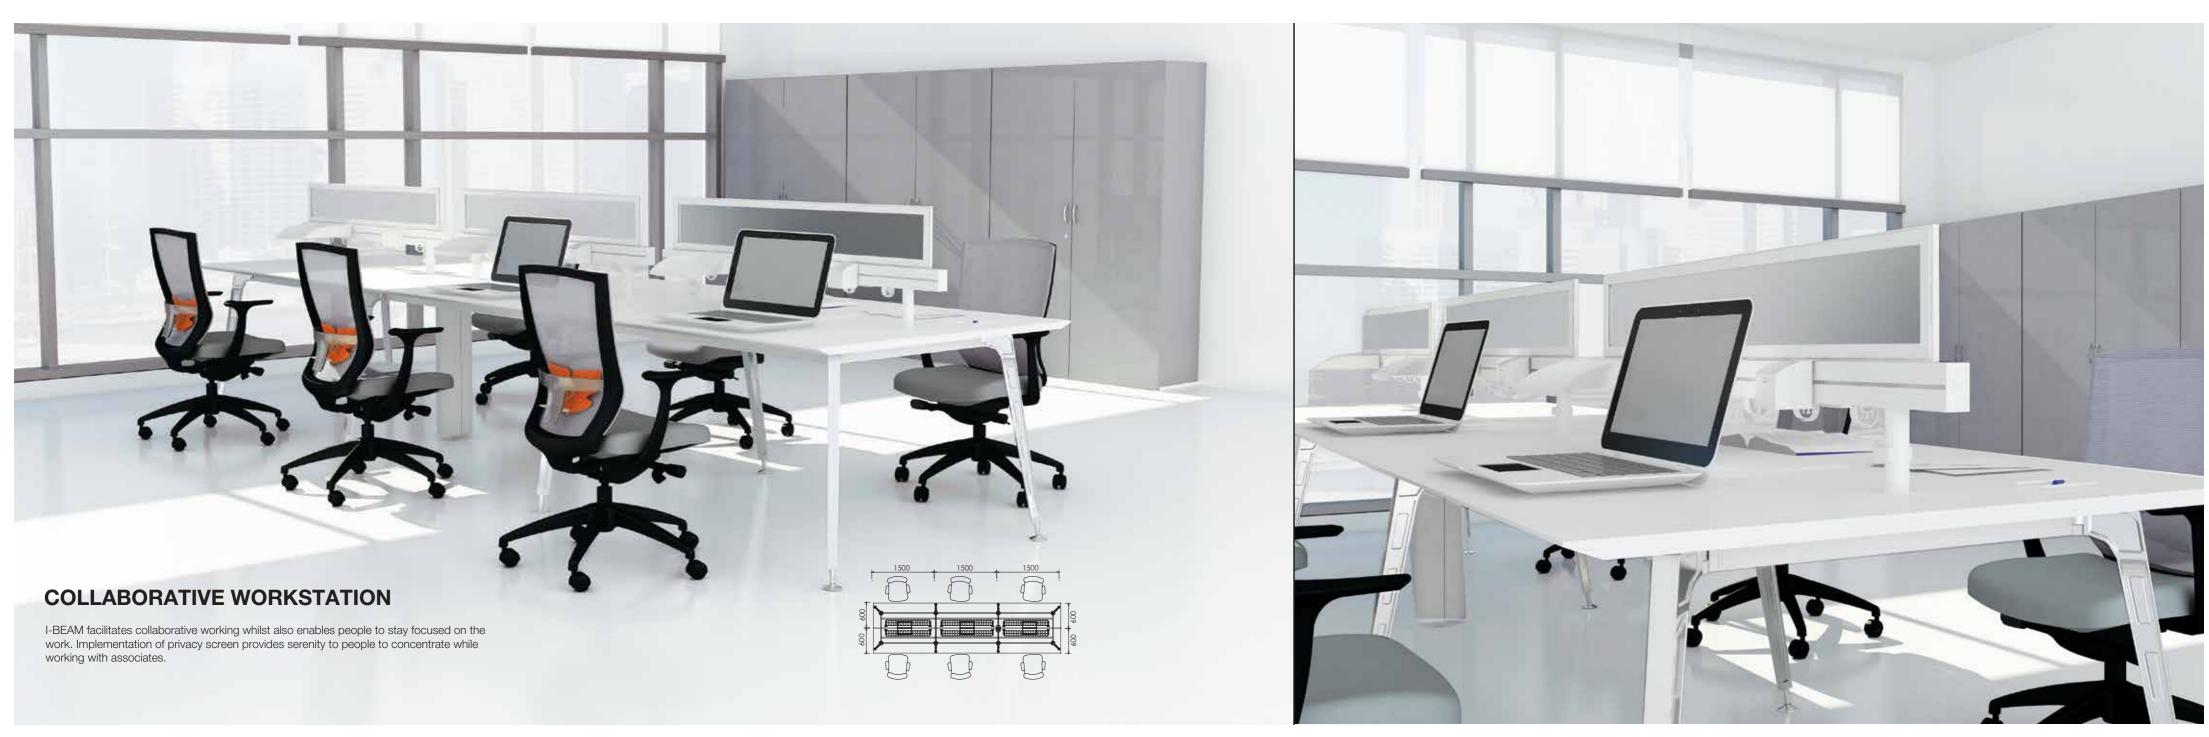

# THE STRUCTURAL SERIES

Buildings architectural lines are now held and prop-up by steel reinforced bars and beams. Our design team has been inspired by such design flow and similarly so aptly named as "I-BEAM" the new addition to Artmatrix aluminum leg structures. As the name implies, "I-BEAM" cross-sectional profile is adapted in our new leg. It resonate the robust strong thick lines of steel structures evident in factories and warehouses today. "I-BEAM" hold-up our communication flow with the current Generation-Y whose platform of growth has been vastly influence by the X-boxes and Playstations. They themselves are familiar with such rustic steel formations and such emotions are now profoundly evident when I-BEAMs were used to float the work pieces.

I-BEAM is an open plan system which features with fully aluminium die-cast leg with chamfered groove to emphasize its masculinity and structural strength. The post and beam element of building architecture applies to I-BEAM understructure helps to present a structural framework in the workstation. This system can be combined with any extra accessories such as screen panels, pedestals and

Artmatrix\*

THE STRUCTURAL SERIES THE STRUCTURAL SERIES

I-BEAM UNDERSTRUCTURE

FLEXIBLE AND ENDLESS POSSIBILITIES