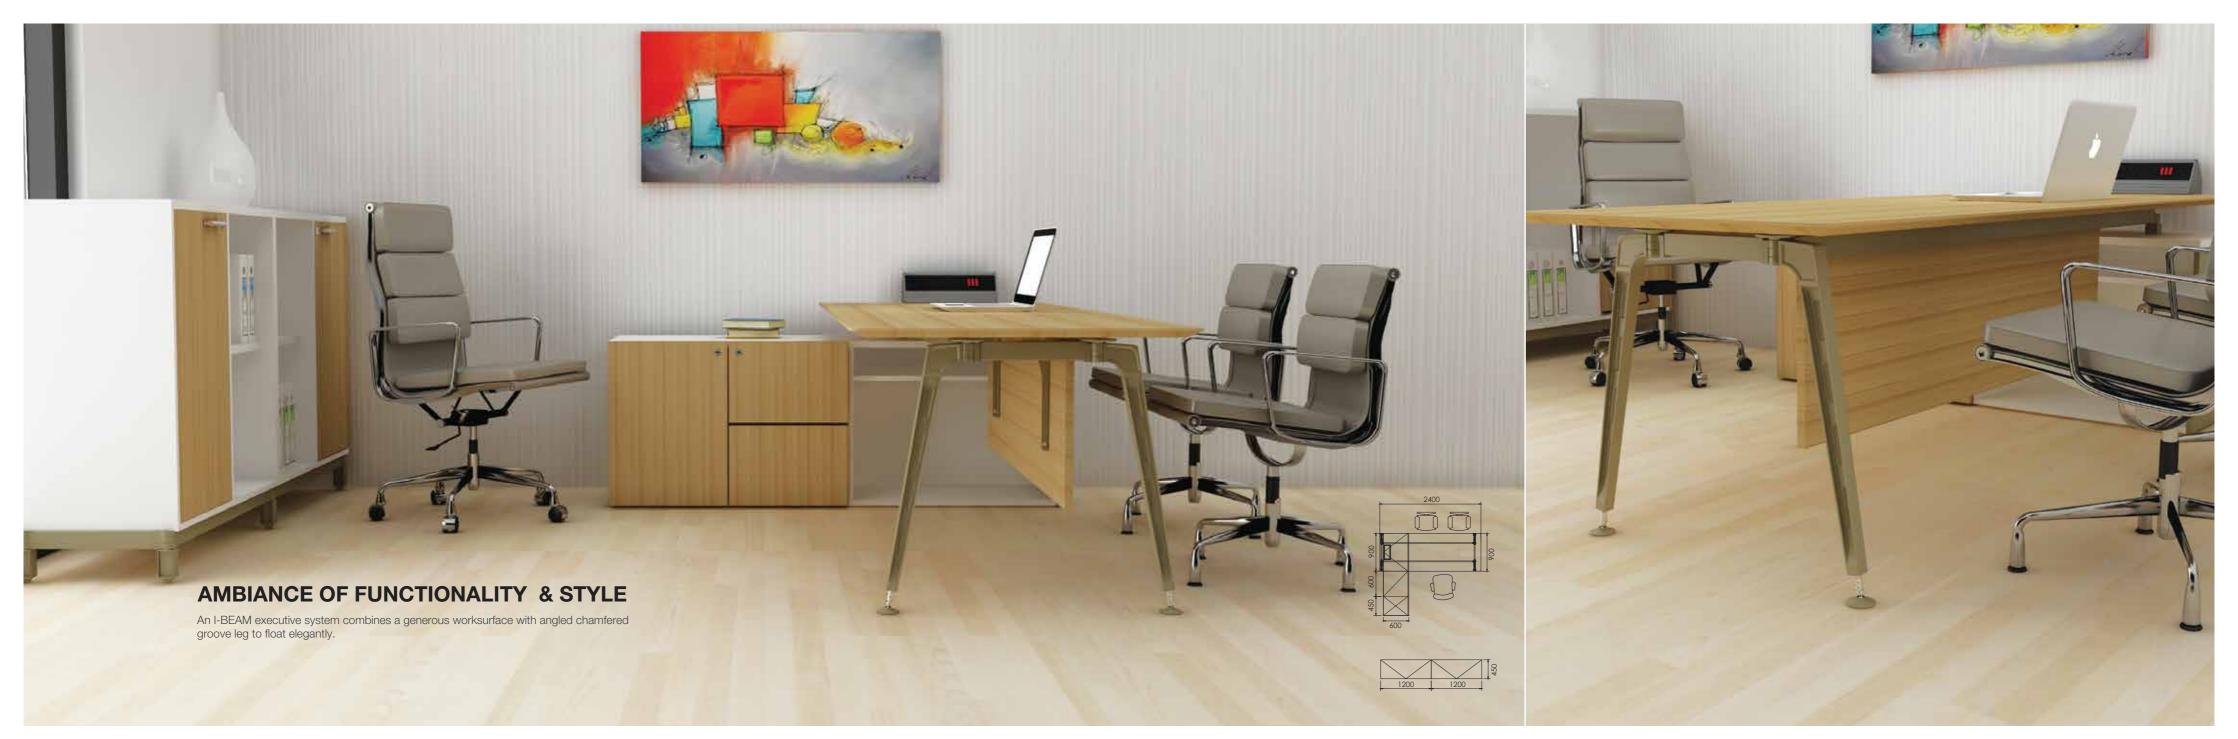

I-BEAM is an open plan system which features with fully aluminium die-cast leg with chamfered groove to emphasize its masculinity and structural strength. The post and beam element of building architecture applies to I-BEAM understructure helps to present a structural framework in the workstation. This system can be combined with any extra accessories such as screen panels, pedestals and

Artmatrix\*

THE STRUCTURAL SERIES THE STRUCTURAL SERIES

I-BEAM UNDERSTRUCTURE

FLEXIBLE AND ENDLESS POSSIBILITIES