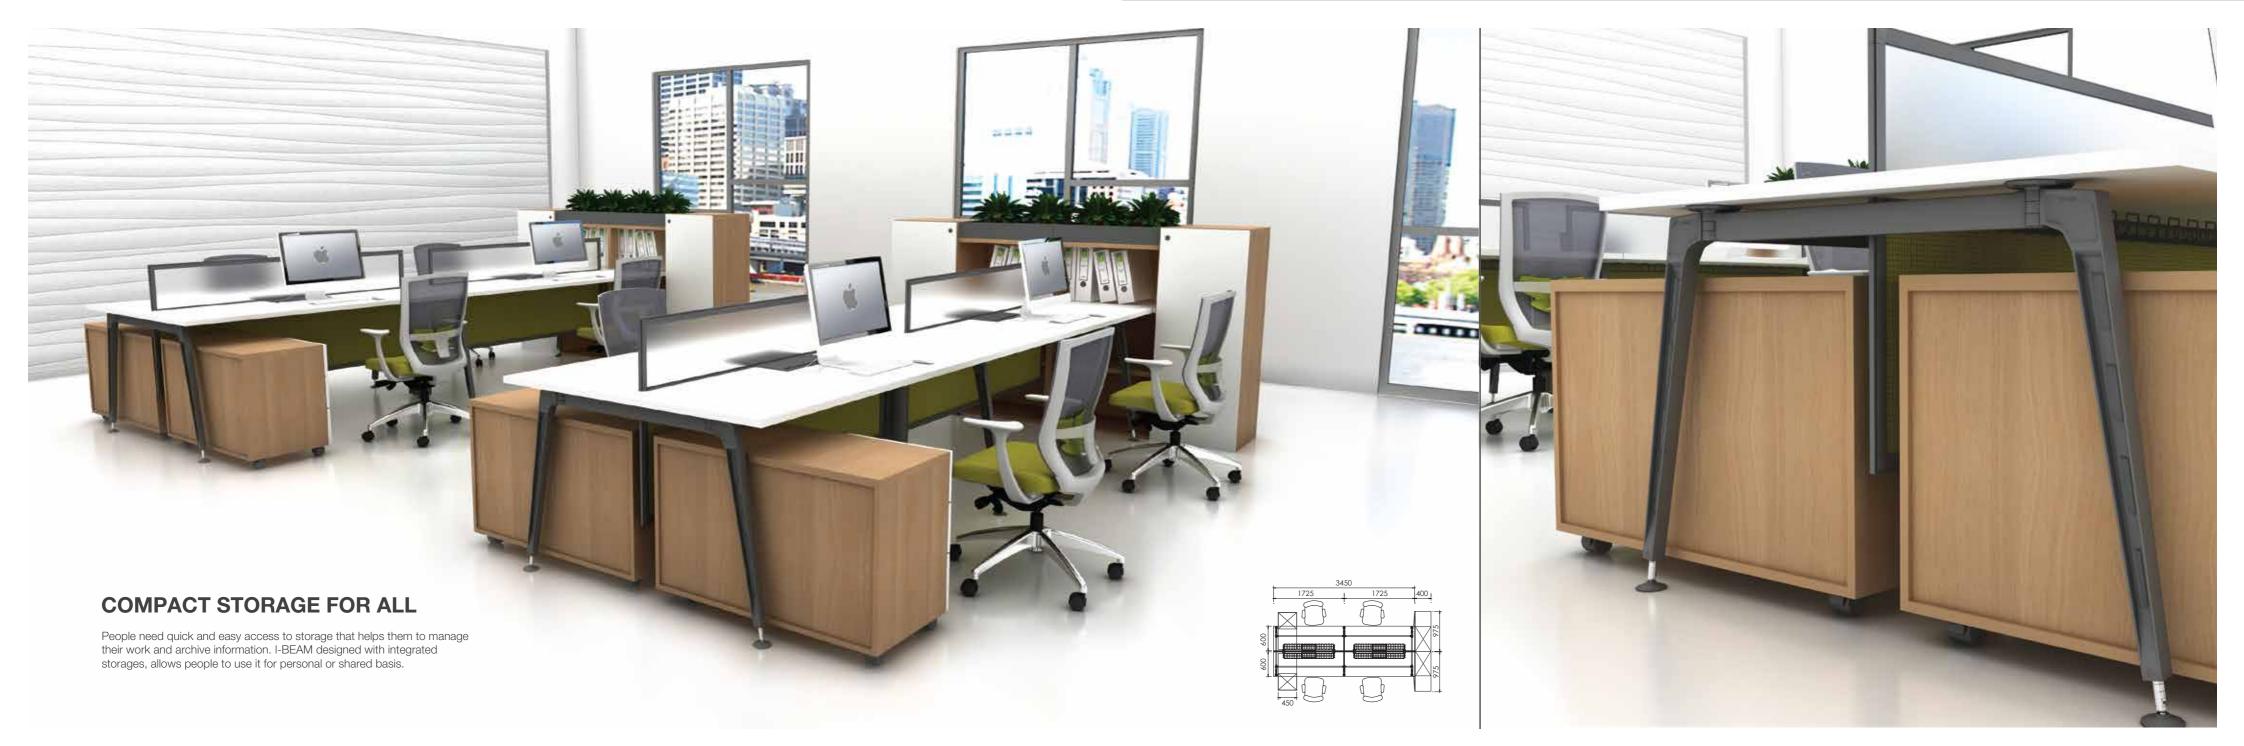

n flow with the current Generation-Y whose platform of growth has been vastly influence by the X-boxes and Playstations. They themselves are familiar with such rustic steel formations and such emotions are now profoundly evident when I-BEAMs were used to float the work pieces.

I-BEAM is an open plan system which features with fully aluminium die-cast leg with chamfered groove to emphasize its masculinity and structural strength. The post and beam element of building architecture applies to I-BEAM understructure helps to present a structural framework in the workstation. This system can be combined with any extra accessories such as screen panels, pedestals and







Artmatrix\*

THE STRUCTURAL SERIES THE STRUCTURAL SERIES





I-BEAM UNDERSTRUCTURE

FLEXIBLE AND ENDLESS POSSIBILITIES























# AN OPTIONAL SPACE FOR WAITING

I-BEAM bench designed as a waiting area in open space, lounge area or libraries. It combines integrated storage and bench together for a comprehensive solution in waiting area. The base in I-BEAM straight leg design, complement the I-BEAM bench.











Aluminium wire tray comes with a PVC divider helps to keep the power and data cables discreet and in order.



Flip-up door on the worksurface allows people easy access to power and data within hand reach without cluttering the worksur-



The wire riser routes the cables from ground and separates them I-BEAM wire riser designed in pole shape for routing the cables tidily to those corresponding wire trays.



from ground to wire tray. The special design of wire riser cover is opened by