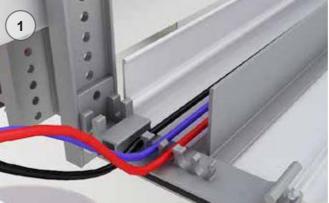

Aluminium wire tray comes with a PVC divider helps to keep the power and data cables discreet and in order.

Flip-up door on the worksurface allows people easy access to power and data within hand reach without cluttering the worksur-