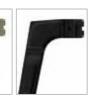

# THE STRUCTURAL SERIES

Buildings architectural lines are now held and prop-up by steel reinforced bars and beams. Our design team has been inspired by such design flow and similarly so aptly named as "I-BEAM" the new addition to Artmatrix aluminum leg structures. As the name implies, "I-BEAM" cross-sectional profile is adapted in our new leg. It resonate the robust strong thick lines of steel structures evident in factories and warehouses today. "I-BEAM" hold-up our communication flow with the current Generation-Y whose platform of growth has been vastly influence by the X-boxes and Playstations. They themselves are familiar with such rustic steel formations and such emotions are now profoundly evident when I-BEAMs were used to float the work pieces.

I-BEAM is an open plan system which features with fully aluminium die-cast leg with chamfered groove to emphasize its masculinity and structural strength. The post and beam element of building architecture applies to I-BEAM understructure helps to present a structural framework in the workstation. This system can be combined with any extra accessories such as screen panels, pedestals and

Artmatrix\*

THE STRUCTURAL SERIES THE STRUCTURAL SERIES

I-BEAM UNDERSTRUCTURE

FLEXIBLE AND ENDLESS POSSIBILITIES