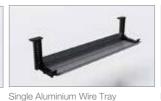

Aluminium wire tray comes with a PVC divider helps to keep the power and data cables discreet and in order.

Flip-up door on the worksurface allows people easy access to power and data within hand reach without cluttering the worksur-

# **CHOICES**

I-BEAM wire tray comes with two choices, which are aluminium wire tray and basket wire tray. Aluminium wire tray build in with an optional PVC divider which act as an barrier to separate the power, voice and data cables in the same tray.

#### MODESTY PANEL I-BEAM modesty panel is available in mesh netting and

metal perforated design.

Mesh Netting

Metal Perforated

Double Aluminium Wire Tray