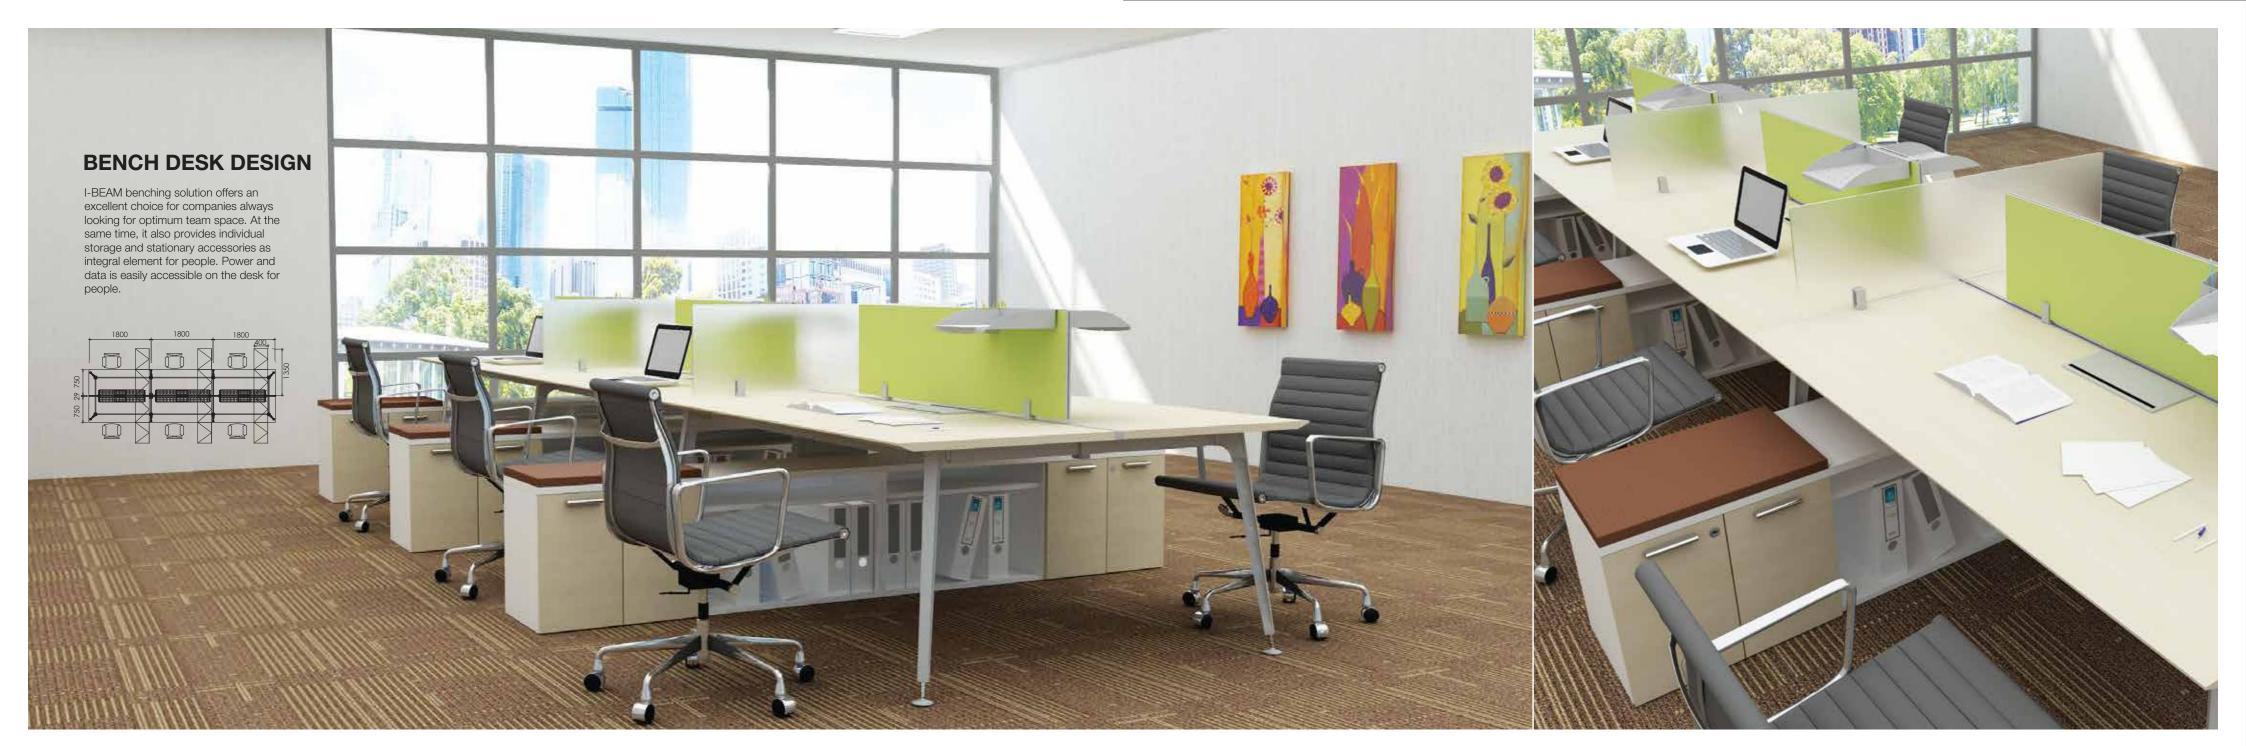

I-BEAM is an open plan system which features with fully aluminium die-cast leg with chamfered groove to emphasize its masculinity and structural strength. The post and beam element of building architecture applies to I-BEAM understructure helps to present a structural framework in the workstation. This system can be combined with any extra accessories such as screen panels, pedestals and

Artmatrix\*

THE STRUCTURAL SERIES THE STRUCTURAL SERIES

I-BEAM UNDERSTRUCTURE

FLEXIBLE AND ENDLESS POSSIBILITIES