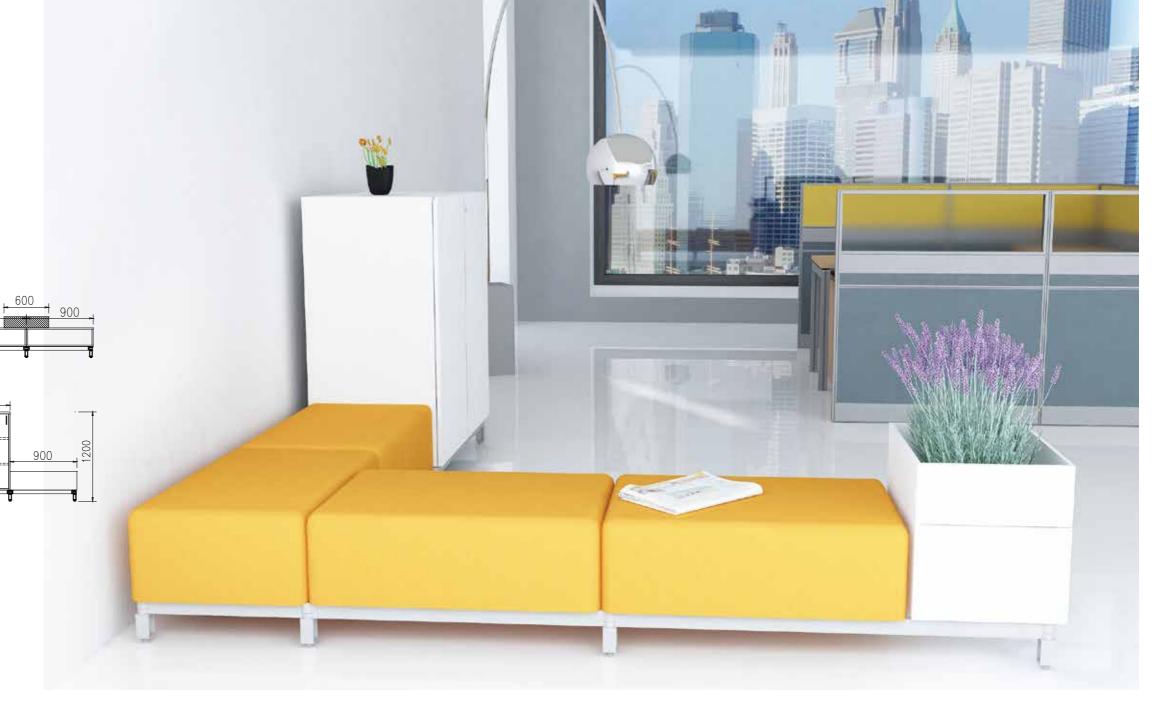

# AN OPTIONAL SPACE FOR WAITING

I-BEAM bench designed as a waiting area in open space, lounge area or libraries. It combines integrated storage and bench together for a comprehensive solution in waiting area. The base in I-BEAM straight leg design, complement the I-BEAM bench.