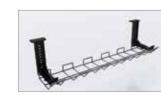

I-BEAM SYSTEM WIRE MANAGEMENT

# **CHOICES**

I-BEAM wire tray comes with two choices, which are aluminium wire tray and basket wire tray. Aluminium wire tray build in with an optional PVC divider which act as an barrier to separate the power, voice and data cables in the same tray.

Double Basket Wire Tray