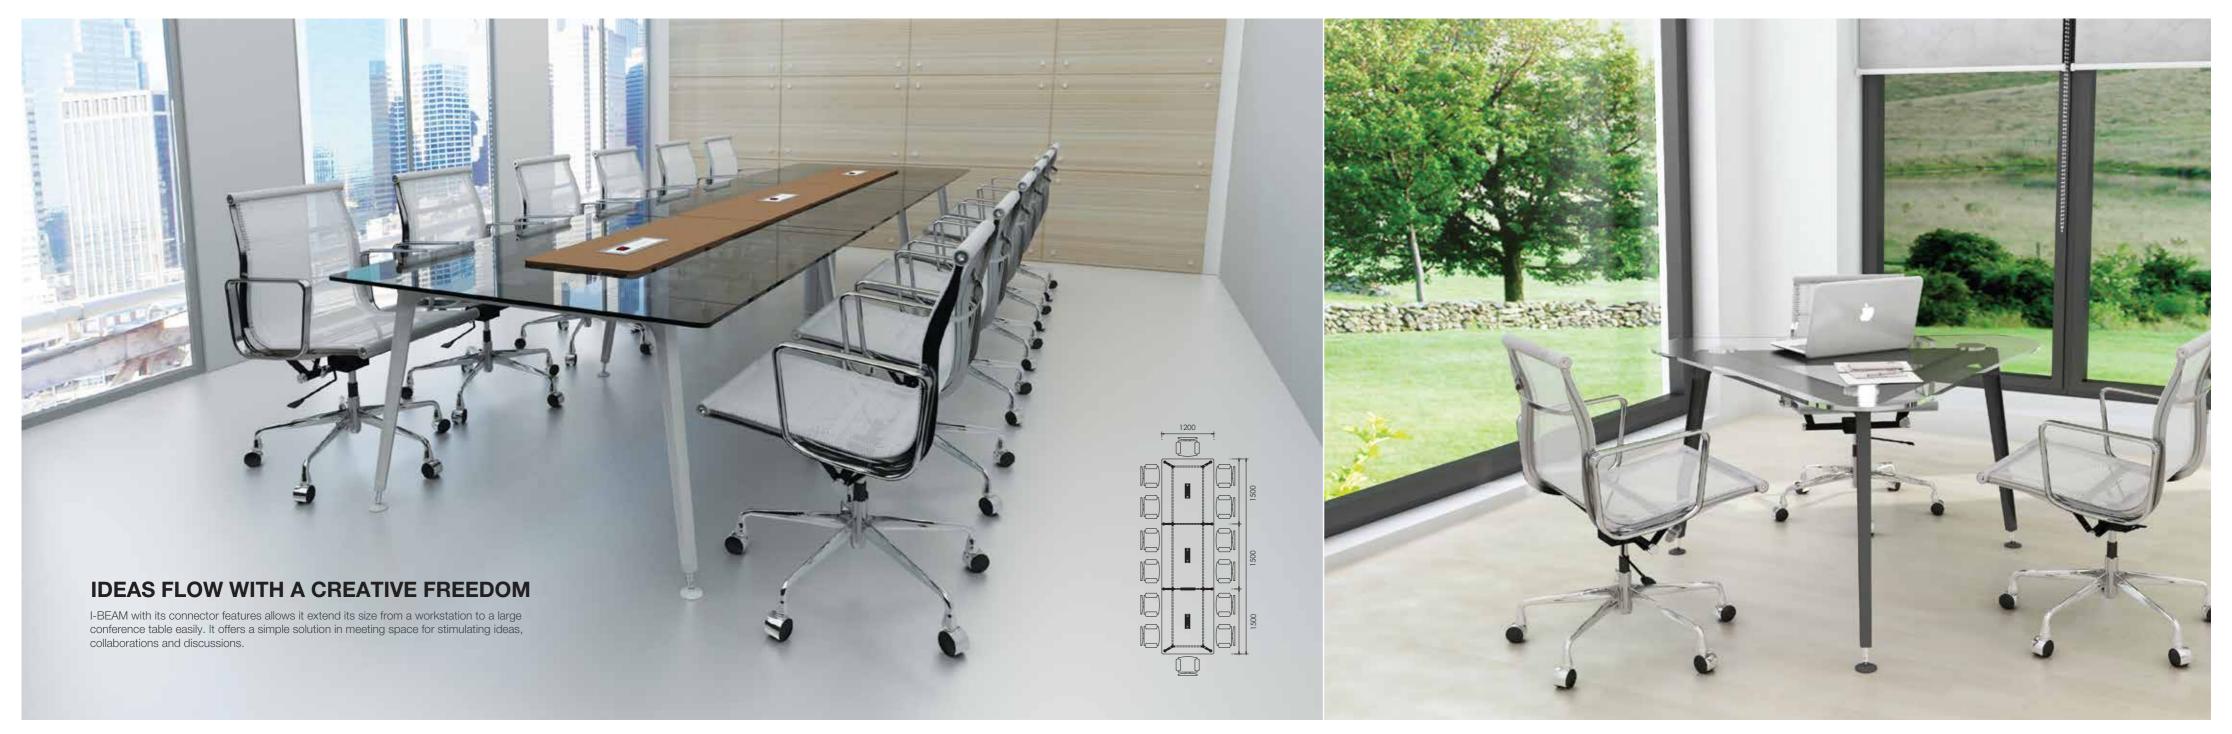

I-BEAM is an open plan system which features with fully aluminium die-cast leg with chamfered groove to emphasize its masculinity and structural strength. The post and beam element of building architecture applies to I-BEAM understructure helps to present a structural framework in the workstation. This system can be combined with any extra accessories such as screen panels, pedestals and

Artmatrix\*

THE STRUCTURAL SERIES THE STRUCTURAL SERIES

I-BEAM UNDERSTRUCTURE

FLEXIBLE AND ENDLESS POSSIBILITIES