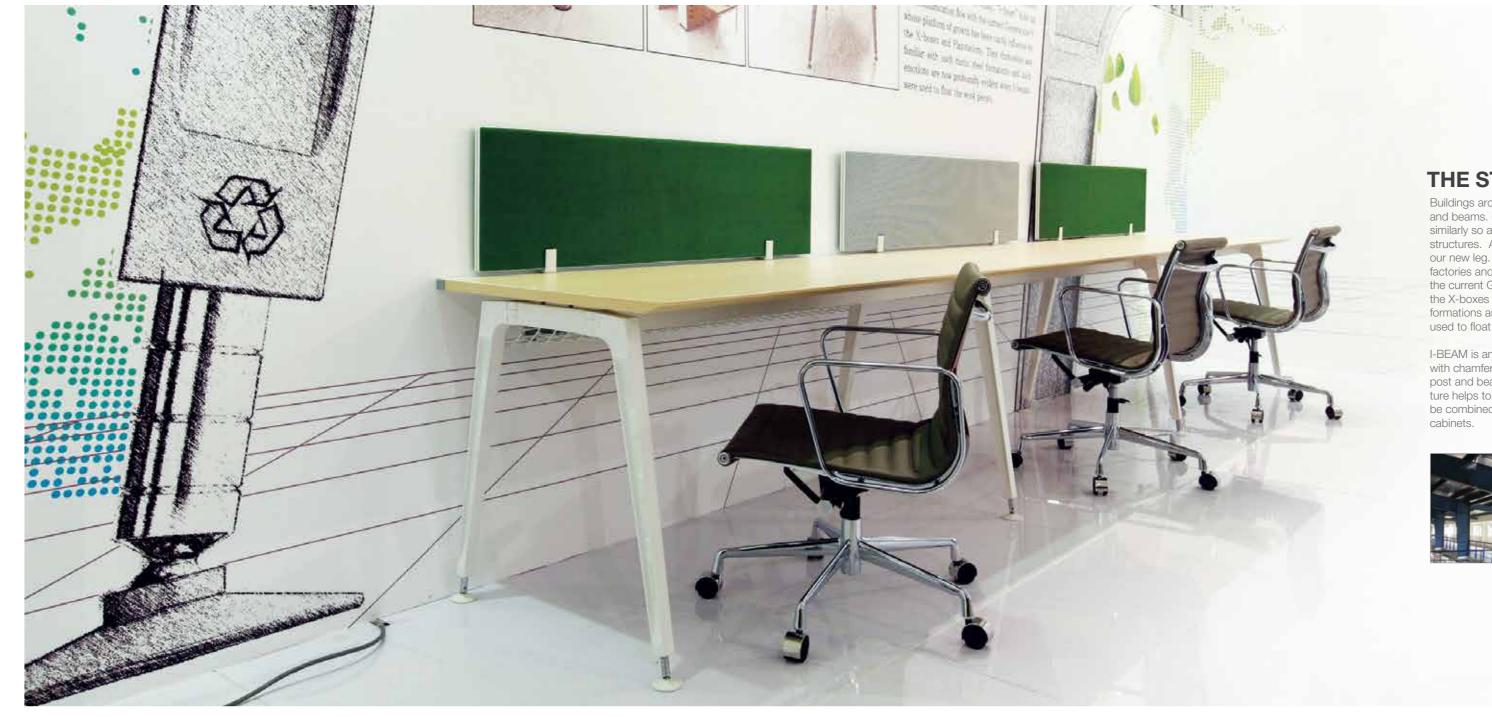

# THE STRUCTURAL SERIES

Buildings architectural lines are now held and prop-up by steel reinforced bars and beams. Our design team has been inspired by such design flow and similarly so aptly named as "I-BEAM" the new addition to Artmatrix aluminum leg structures. As the name implies, "I-BEAM" cross-sectional profile is adapted in our new leg. It resonate the robust strong thick lines of steel structures evident in factories and warehouses today. "I-BEAM" hold-up our communication flow with the current Generation-Y whose platform of growth has been vastly influence by the X-boxes and Playstations. They themselves are familiar with such rustic steel formations and such emotions are now profoundly evident when I-BEAMs were used to float the work pieces.

I-BEAM is an open plan system which features with fully aluminium die-cast leg with chamfered groove to emphasize its masculinity and structural strength. The post and beam element of building architecture applies to I-BEAM understructure helps to present a structural framework in the workstation. This system can be combined with any extra accessories such as screen panels, pedestals and