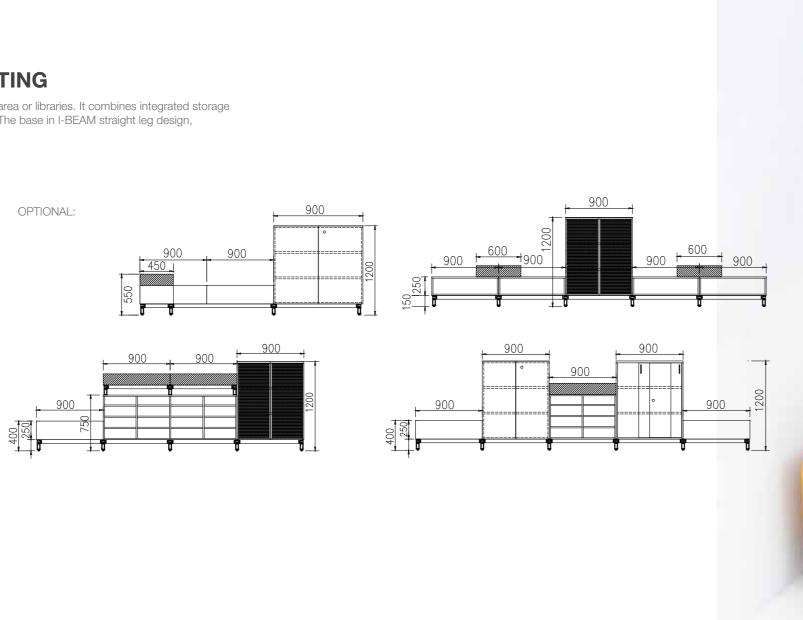

# AN OPTIONAL SPACE FOR WAITING

I-BEAM bench designed as a waiting area in open space, lounge area or libraries. It combines integrated storage and bench together for a comprehensive solution in waiting area. The base in I-BEAM straight leg design, complement the I-BEAM bench.