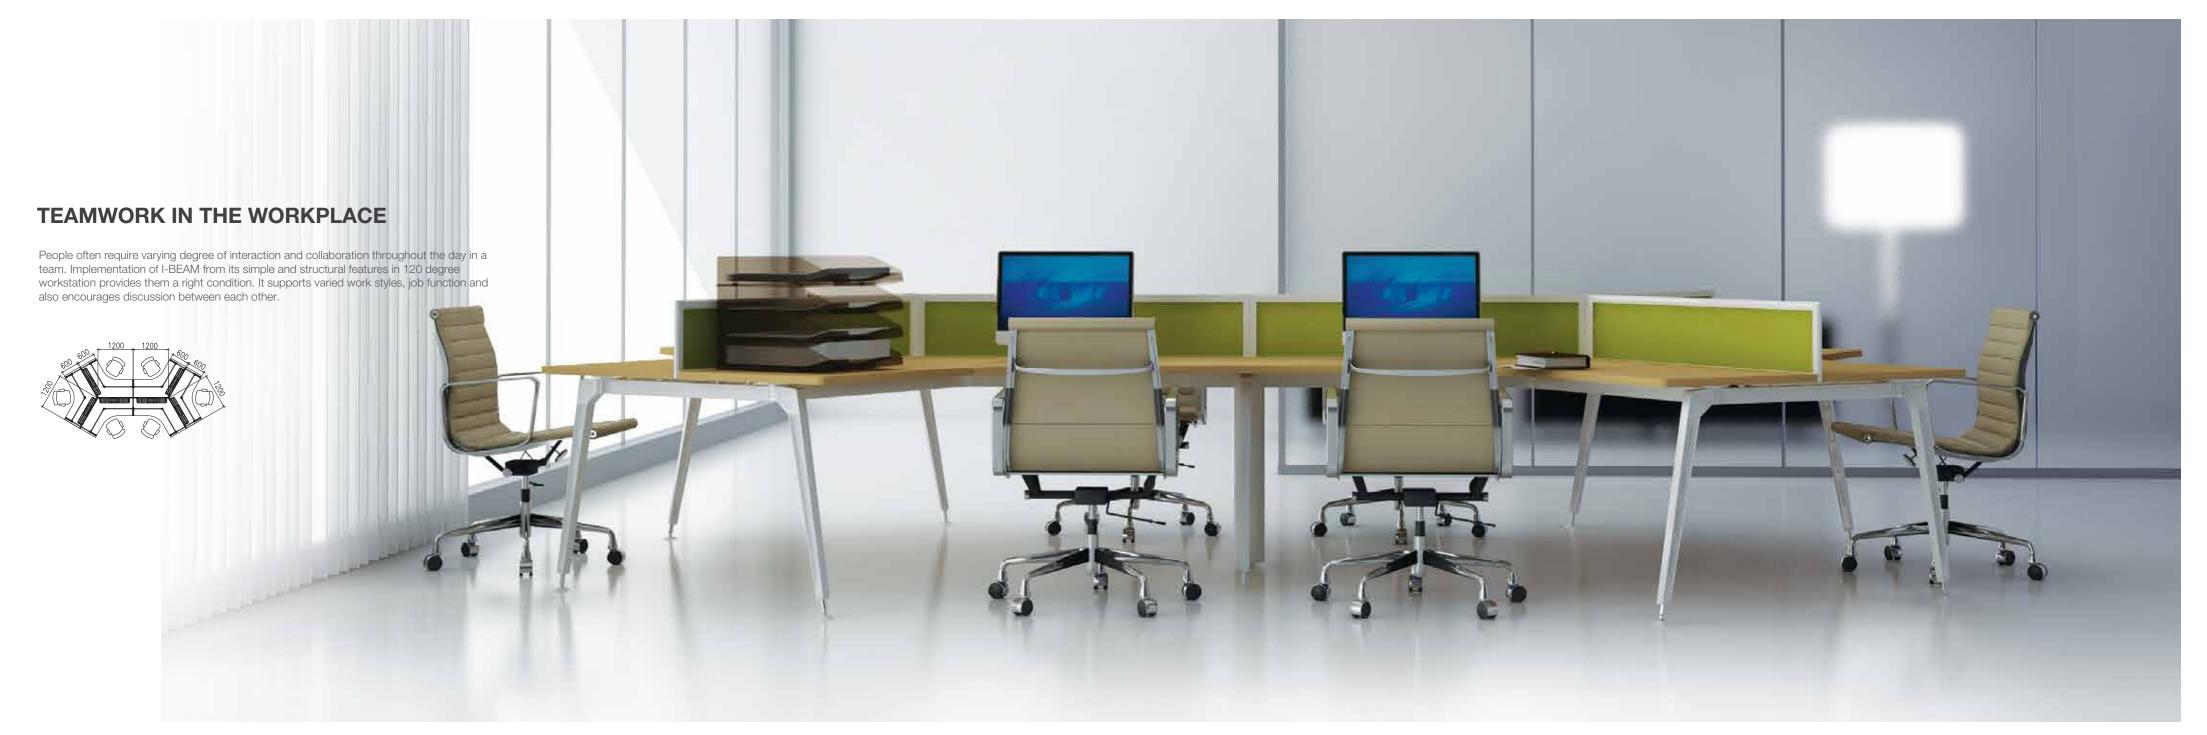

# THE STRUCTURAL SERIES

Buildings architectural lines are now held and prop-up by steel reinforced bars and beams. Our design team has been inspired by such design flow and similarly so aptly named as "I-BEAM" the new addition to Artmatrix aluminum leg structures. As the name implies, "I-BEAM" cross-sectional profile is adapted in our new leg. It resonate the robust strong thick lines of steel structures evident in factories and warehouses today. "I-BEAM" hold-up our communication flow with the current Generation-Y whose platform of growth has been vastly influence by the X-boxes and Playstations. They themselves are familiar with such rustic steel formations and such emotions are now profoundly evident when I-BEAMs were used to float the work pieces.

I-BEAM is an open plan system which features with fully aluminium die-cast leg with chamfered groove to emphasize its masculinity and structural strength. The post and beam element of building architecture applies to I-BEAM understructure helps to present a structural framework in the workstation. This system can be combined with any extra accessories such as screen panels, pedestals and

Artmatrix\*

THE STRUCTURAL SERIES THE STRUCTURAL SERIES

I-BEAM UNDERSTRUCTURE

FLEXIBLE AND ENDLESS POSSIBILITIES