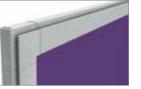

## TABLE SCREEN

I-BEAM privacy screen is available in I-Beam screen and IF panel. IF panel is a slim 18 mm panel with frameless design. While I-Beam screen is a groove edge designed 18 mm screen. Privacy screen finishes options: fabric, pinnable fabric, glass, whiteboard, polycarbonate.

I-Beam Screen

Silver Metallic Champagne Black

**FEATURES** CHOICES