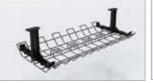

I-BEAM SYSTEM WIRE MANAGEMENT

# **CHOICES**

I-BEAM wire tray comes with two choices, which are aluminium wire tray and basket wire tray. Aluminium wire tray build in with an optional PVC divider which act as an barrier to separate the power, voice and data cables in the same tray.

Double Basket Wire Tray