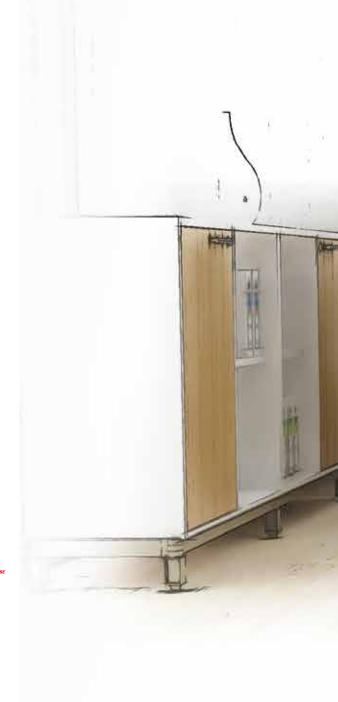

# THE STRUCTURAL SERIES

Buildings architectural lines are now held and prop-up by steel reinforced bars and beams. Our design team has been inspired by such design flow and similarly so aptly named as "I-BEAM" the new addition to Artmatrix aluminum leg structures. As the name implies, "I-BEAM" cross-sectional profile is adapted in our new leg. It resonate the robust strong thick lines of steel structures evident in factories and warehouses today. "I-BEAM" hold-up our communication flow with the current Generation-Y whose platform of growth has been vastly influence by the X-boxes and Playstations. They themselves are familiar with such rustic steel formations and such emotions are now profoundly evident when I-BEAMs were used to float the work pieces.

I-BEAM is an open plan system which features with fully aluminium die-cast leg with chamfered groove to emphasize its masculinity and structural strength. The post and beam element of building architecture applies to I-BEAM understructure helps to present a structural framework in the workstation. This system can be combined with any extra accessories such as screen panels, pedestals and

Artmatrix\*

THE STRUCTURAL SERIES THE STRUCTURAL SERIES

I-BEAM UNDERSTRUCTURE

FLEXIBLE AND ENDLESS POSSIBILITIES