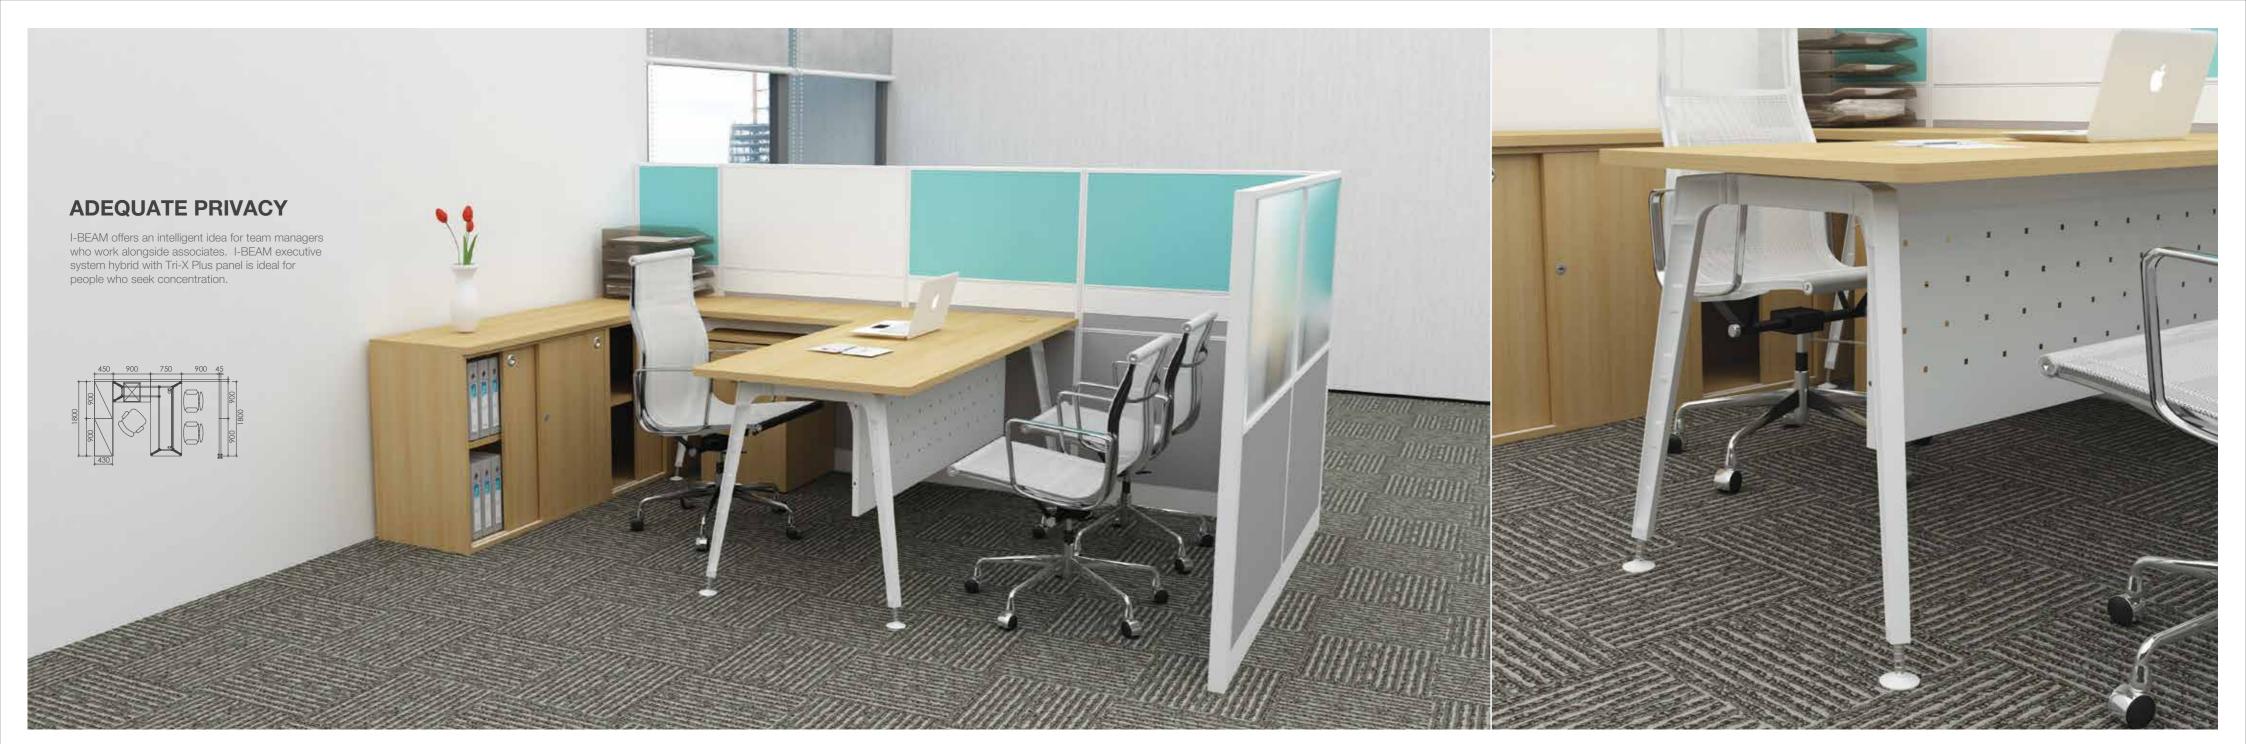

I-BEAM is an open plan system which features with fully aluminium die-cast leg with chamfered groove to emphasize its masculinity and structural strength. The post and beam element of building architecture applies to I-BEAM understructure helps to present a structural framework in the workstation. This system can be combined with any extra accessories such as screen panels, pedestals and

Artmatrix\*

THE STRUCTURAL SERIES THE STRUCTURAL SERIES

I-BEAM UNDERSTRUCTURE

FLEXIBLE AND ENDLESS POSSIBILITIES

#### MODESTY PANEL I-BEAM modesty panel is available in mesh netting and

metal perforated design.

Mesh Netting

Metal Perforated

Double Aluminium Wire Tray

## TABLE SCREEN

I-BEAM privacy screen is available in I-Beam screen and IF panel. IF panel is a slim 18 mm panel with frameless design. While I-Beam screen is a groove edge designed 18 mm screen. Privacy screen finishes options: fabric, pinnable fabric, glass, whiteboard, polycarbonate.