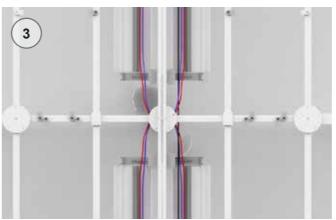

I-BEAM SYSTEM WIRE MANAGEMENT

I-BEAM is an open plan system which features with fully aluminium die-cast leg with chamfered groove to emphasize its masculinity and structural strength. The post and beam element of building architecture applies to I-BEAM understructure helps to present a structural framework in the workstation. This system can be combined with any extra accessories such as screen panels, pedestals and

Aluminium wire tray comes with a PVC divider helps to keep the power and data cables discreet and in order.

Flip-up door on the worksurface allows people easy access to power and data within hand reach without cluttering the worksur-

The wire riser routes the cables from ground and separates them I-BEAM wire riser designed in pole shape for routing the cables tidily to those corresponding wire trays.

from ground to wire tray. The special design of wire riser cover is opened by turning it in 90-degree to left and right side respectively.

### OPTIONAL:

Massive High capacity cables route through the wire riser to the end of wire tray.

Adequate cables route through I-BEAM straight leg that equipped with nylon wire holder clips as an optional choices of wire management.