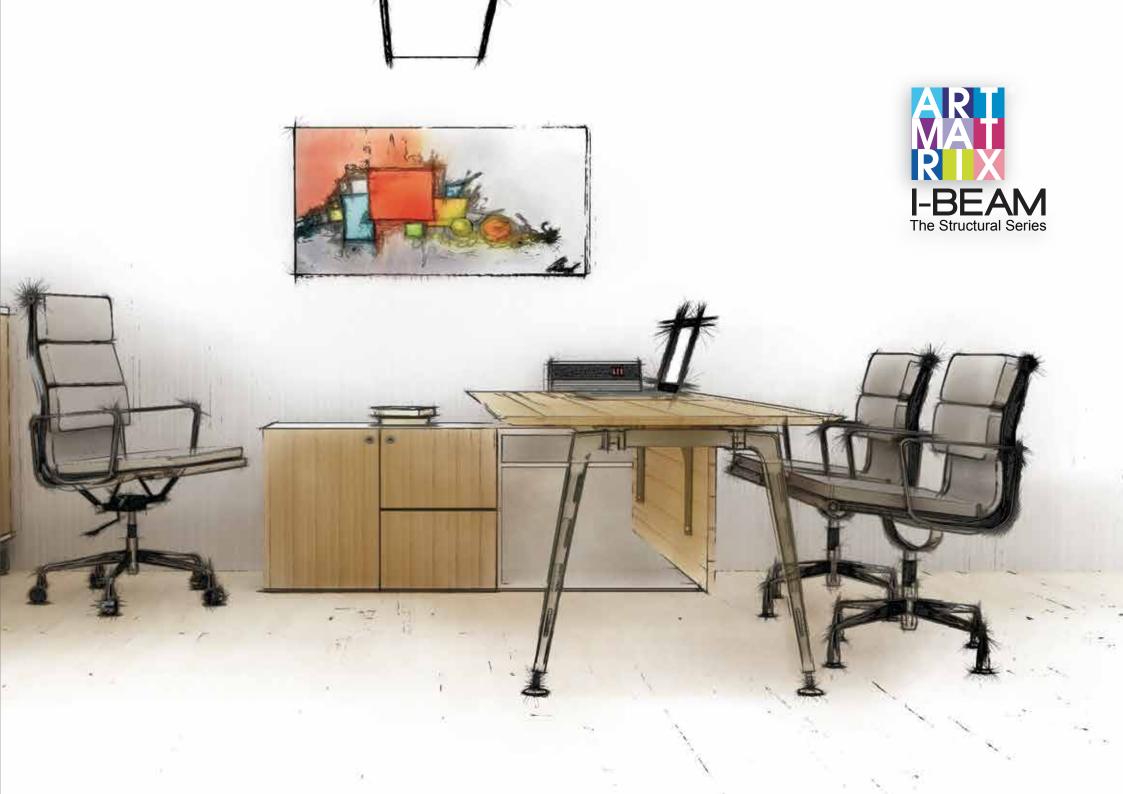

# THE STRUCTURAL SERIES

Buildings architectural lines are now held and prop-up by steel reinforced bars and beams. Our design team has been inspired by such design flow and similarly so aptly named as "I-BEAM" the new addition to Artmatrix aluminum leg structures. As the name implies, "I-BEAM" cross-sectional profile is adapted in our new leg. It resonate the robust strong thick lines of steel structures evident in factories and warehouses today. "I-BEAM" hold-up our communication flow with the current Generation-Y whose platform of growth has been vastly influence by the X-boxes and Playstations. They themselves are familiar with such rustic steel formations and such emotions are now profoundly evident when I-BEAMs were used to float the work pieces.

I-BEAM is an open plan system which features with fully aluminium die-cast leg with chamfered groove to emphasize its masculinity and structural strength. The post and beam element of building architecture applies to I-BEAM understructure helps to present a structural framework in the workstation. This system can be combined with any extra accessories such as screen panels, pedestals and

Artmatrix\*

THE STRUCTURAL SERIES THE STRUCTURAL SERIES

I-BEAM UNDERSTRUCTURE

FLEXIBLE AND ENDLESS POSSIBILITIES