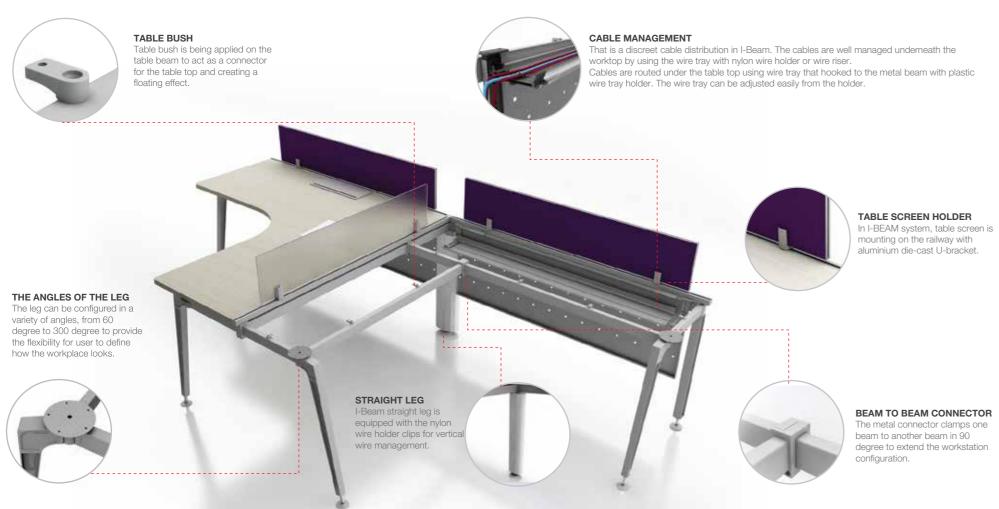

Aluminium wire tray comes with a PVC divider helps to keep the power and data cables discreet and in order.

Flip-up door on the worksurface allows people easy access to power and data within hand reach without cluttering the worksur-

# **CHOICES**

I-BEAM wire tray comes with two choices, which are aluminium wire tray and basket wire tray. Aluminium wire tray build in with an optional PVC divider which act as an barrier to separate the power, voice and data cables in the same tray.

#### MODESTY PANEL I-BEAM modesty panel is available in mesh netting and

metal perforated design.

Mesh Netting

Metal Perforated

Double Aluminium Wire Tray

#### TABLE LEG FINISHES

I-BEAM legs are available in polish, chrome, and epoxy finishes apart from the straight leg which is only available in epoxy finishes. Epoxy finishes options: black, graphite, champagne, silver matt, silver metallic and tex white.

## TABLE SCREEN

I-BEAM privacy screen is available in I-Beam screen and IF panel. IF panel is a slim 18 mm panel with frameless design. While I-Beam screen is a groove edge designed 18 mm screen. Privacy screen finishes options: fabric, pinnable fabric, glass, whiteboard, polycarbonate.