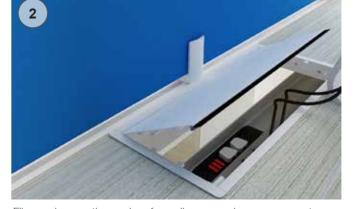

The wire riser routes the cables from ground and separates them I-BEAM wire riser designed in pole shape for routing the cables tidily to those corresponding wire trays.

from ground to wire tray. The special design of wire riser cover is opened by turning it in 90-degree to left and right side respectively.

### OPTIONAL:

Massive High capacity cables route through the wire riser to the end of wire tray.

Adequate cables route through I-BEAM straight leg that equipped with nylon wire holder clips as an optional choices of wire management.