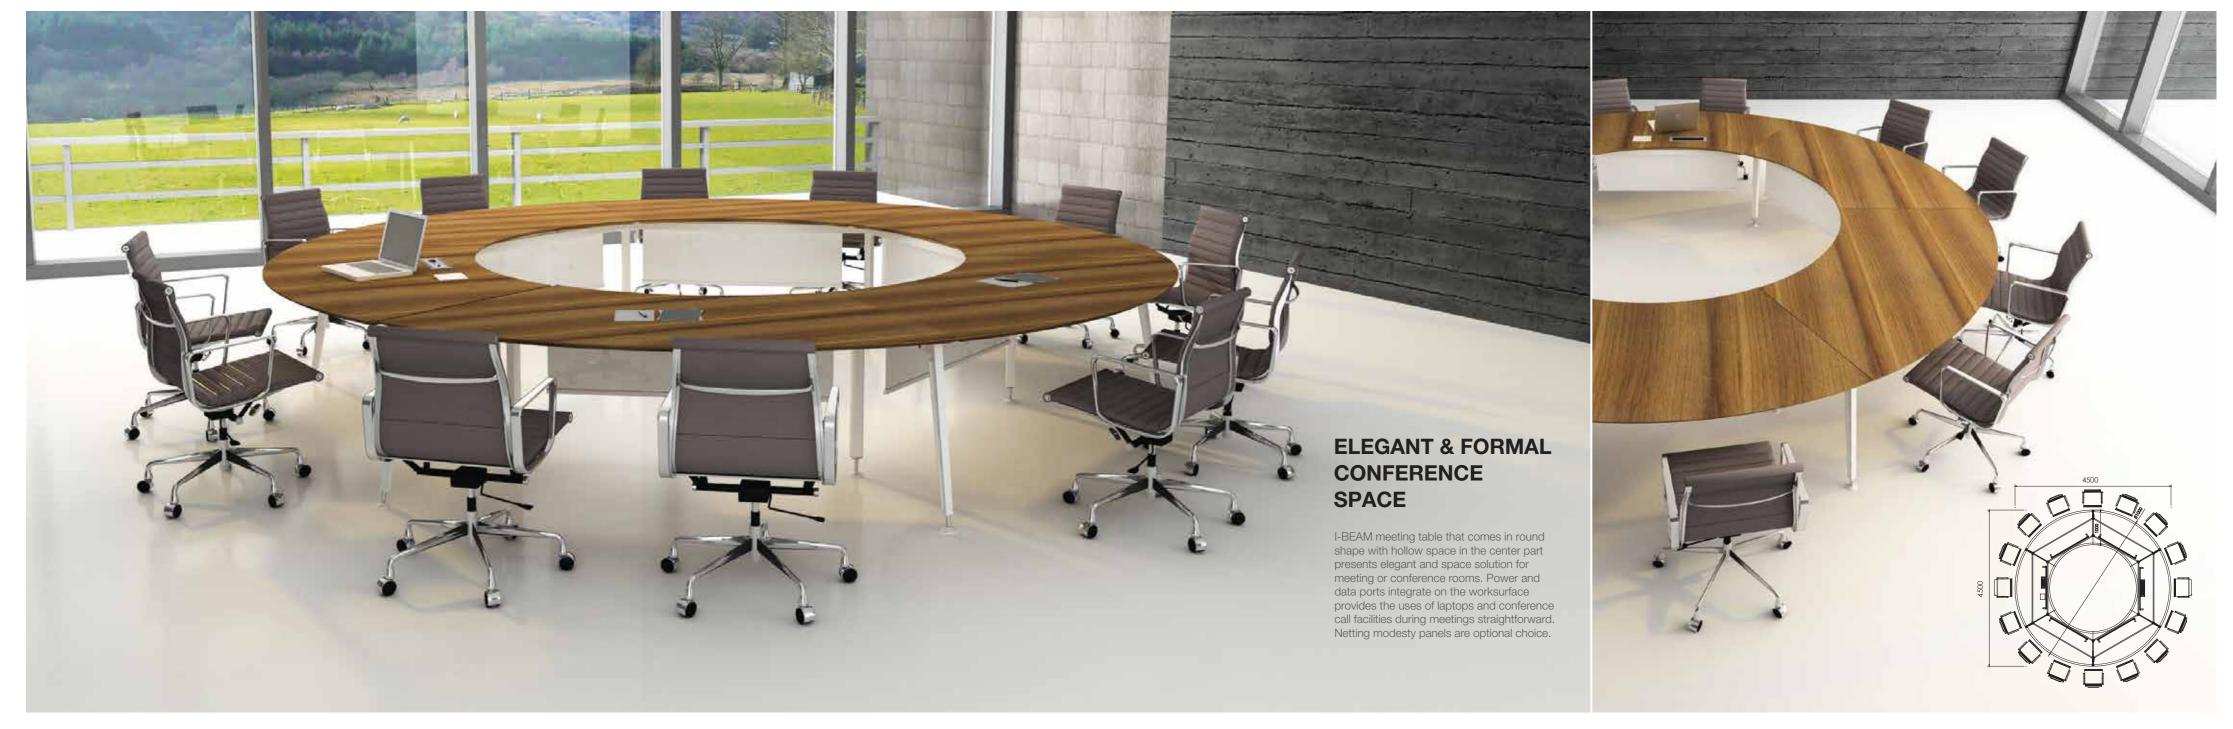

# THE STRUCTURAL SERIES

Buildings architectural lines are now held and prop-up by steel reinforced bars and beams. Our design team has been inspired by such design flow and similarly so aptly named as "I-BEAM" the new addition to Artmatrix aluminum leg structures. As the name implies, "I-BEAM" cross-sectional profile is adapted in our new leg. It resonate the robust strong thick lines of steel structures evident in factories and warehouses today. "I-BEAM" hold-up our communication flow with the current Generation-Y whose platform of growth has been vastly influence by the X-boxes and Playstations. They themselves are familiar with such rustic steel formations and such emotions are now profoundly evident when I-BEAMs were used to float the work pieces.

I-BEAM is an open plan system which features with fully aluminium die-cast leg with chamfered groove to emphasize its masculinity and structural strength. The post and beam element of building architecture applies to I-BEAM understructure helps to present a structural framework in the workstation. This system can be combined with any extra accessories such as screen panels, pedestals and

Artmatrix\*

THE STRUCTURAL SERIES THE STRUCTURAL SERIES

I-BEAM UNDERSTRUCTURE

FLEXIBLE AND ENDLESS POSSIBILITIES