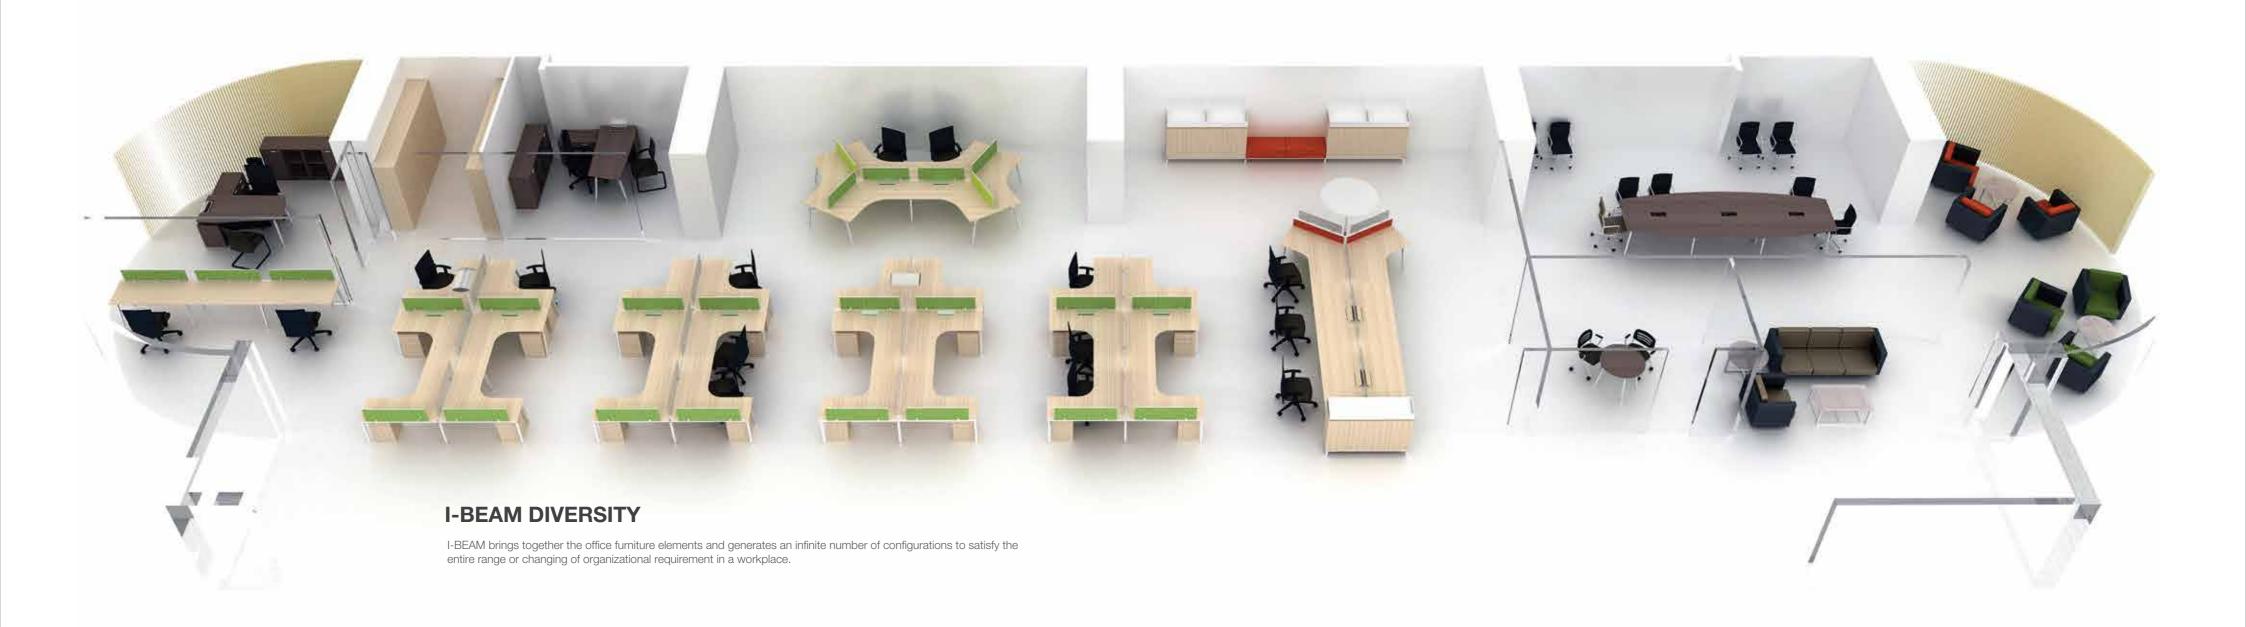

# THE STRUCTURAL SERIES

Buildings architectural lines are now held and prop-up by steel reinforced bars and beams. Our design team has been inspired by such design flow and similarly so aptly named as "I-BEAM" the new addition to Artmatrix aluminum leg structures. As the name implies, "I-BEAM" cross-sectional profile is adapted in our new leg. It resonate the robust strong thick lines of steel structures evident in factories and warehouses today. "I-BEAM" hold-up our communication flow with the current Generation-Y whose platform of growth has been vastly influence by the X-boxes and Playstations. They themselves are familiar with such rustic steel formations and such emotions are now profoundly evident when I-BEAMs were used to float the work pieces.