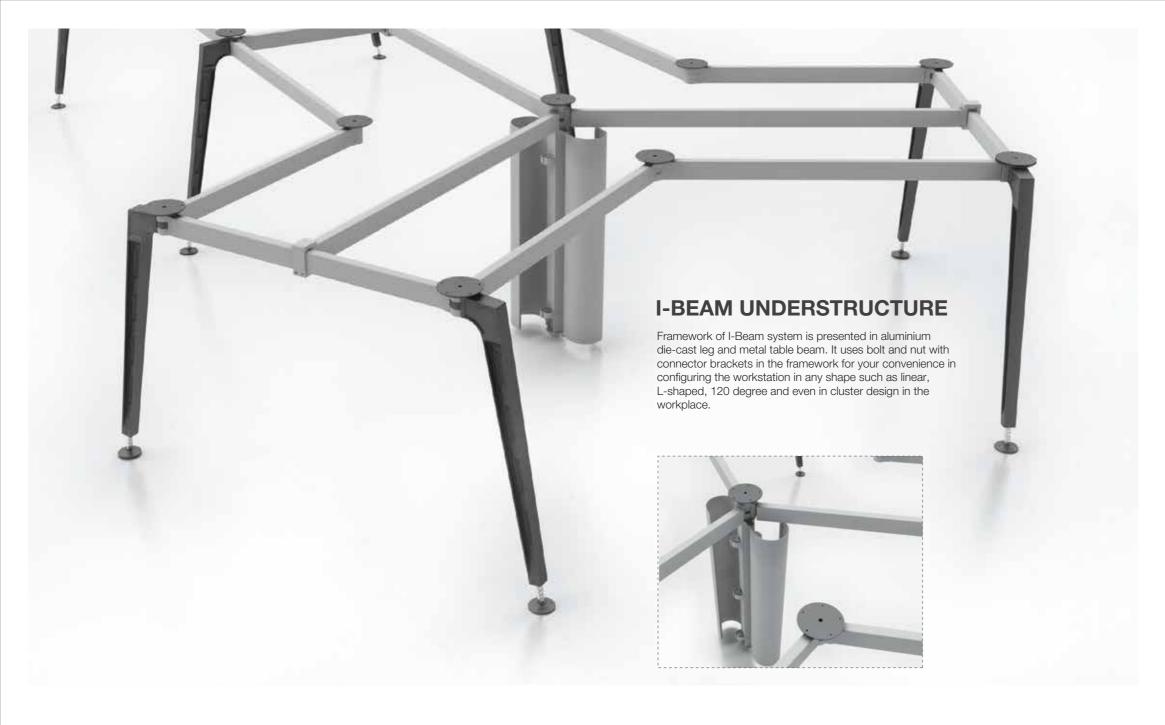

I-BEAM is an open plan system which features with fully aluminium die-cast leg with chamfered groove to emphasize its masculinity and structural strength. The post and beam element of building architecture applies to I-BEAM understructure helps to present a structural framework in the workstation. This system can be combined with any extra accessories such as screen panels, pedestals and

Artmatrix\*

THE STRUCTURAL SERIES THE STRUCTURAL SERIES

I-BEAM UNDERSTRUCTURE

FLEXIBLE AND ENDLESS POSSIBILITIES