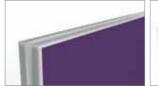

## TABLE SCREEN

I-BEAM privacy screen is available in I-Beam screen and IF panel. IF panel is a slim 18 mm panel with frameless design. While I-Beam screen is a groove edge designed 18 mm screen. Privacy screen finishes options: fabric, pinnable fabric, glass, whiteboard, polycarbonate.

I-Beam Screen

Silver Metallic Champagne Black

**FEATURES** CHOICES