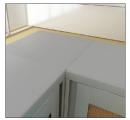

## 60 mm Monolith Panel Base System

A 60 mm thick Monolith Panel Base System created with rigid aluminium structure is designed to come out a fine choice and a I t e r n a t i v e well-designed system in modularity. It can be combined with extensive choices of panels which allow maximum personalization of the workspace.

12-1 | E-FLEX | 12-2

A well organized wire management helps to complement the workplace. The E-Flex system organize the wiring to be brought out to any desire position, either above table top, underneath table top or bottom raceway which is convenient for people to access the device that require consistent power sources. The completely hidden wire management in the 60 mm thickness panel presents a neat and aesthetic visualization.