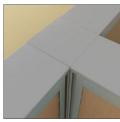

## 60 mm Monolith Panel Base System

A 60 mm thick Monolith Panel Base System created with rigid aluminium structure is designed to come out a fine choice and a I t e r n a t i v e well-designed system in modularity. It can be combined with extensive choices of panels which allow maximum personalization of the workspace.

12-1 | E-FLEX | 12-2

A well organized wire management helps to complement the workplace. The E-Flex system organize the wiring to be brought out to any desire position, either above table top, underneath table top or bottom raceway which is convenient for people to access the device that require consistent power sources. The completely hidden wire management in the 60 mm thickness panel presents a neat and aesthetic visualization.