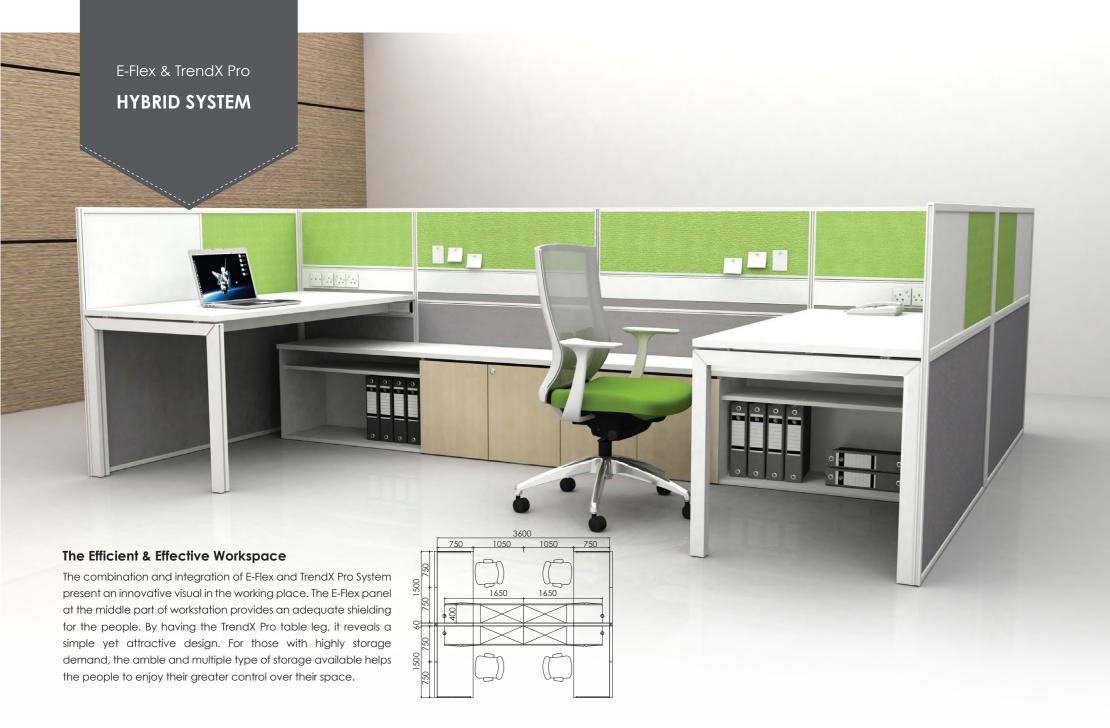

## E-Flex GENERAL WORKSTATION A Versatile Yet Integrate Workspace Team members, who require adequate interaction and privacy, will benefit greatly from this configuration. The 60 mm E-Flex panel integrates with the aluminium TrendX Pro leg transmits the good balance between 900 900 900 900 900 900 privacy and communication and modern image in the workplace. While the semi-enclosed workspace with the adequate storage, allows indivudual to work independently. The fabric panel creates a certain level of privacy, while the glass panel keeps the area visually light and sleek.

12-1 | E-FLEX | 12-2

A well organized wire management helps to complement the workplace. The E-Flex system organize the wiring to be brought out to any desire position, either above table top, underneath table top or bottom raceway which is convenient for people to access the device that require consistent power sources. The completely hidden wire management in the 60 mm thickness panel presents a neat and aesthetic visualization.