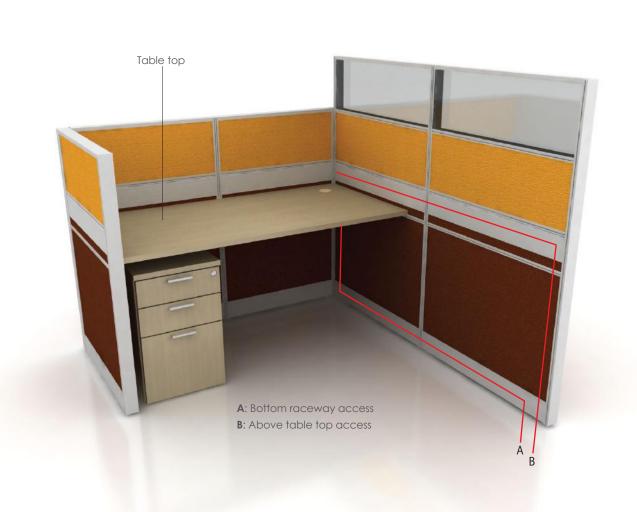

12-1 | E-FLEX | 12-2

A well organized wire management helps to complement the workplace. The E-Flex system organize the wiring to be brought out to any desire position, either above table top, underneath table top or bottom raceway which is convenient for people to access the device that require consistent power sources. The completely hidden wire management in the 60 mm thickness panel presents a neat and aesthetic visualization.