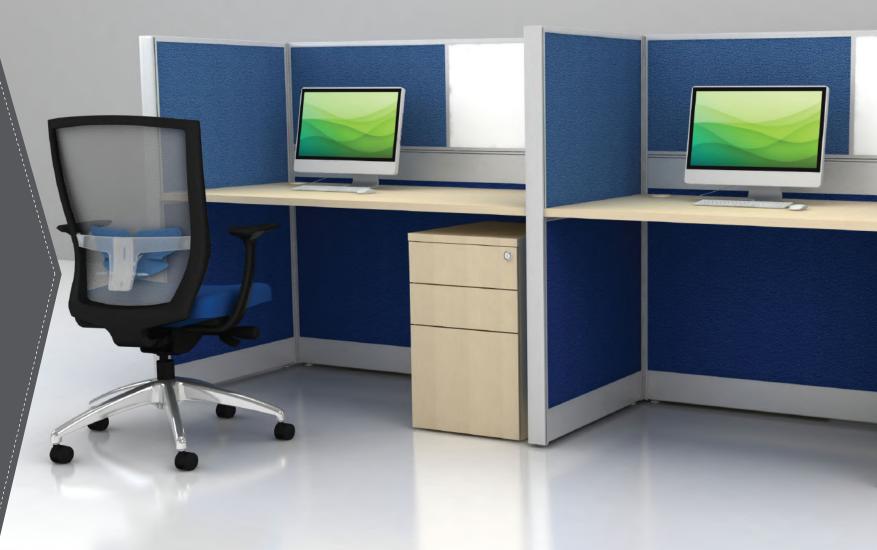

## 60 mm Monolith Panel Base System

A 60 mm thick Monolith Panel Base System created with rigid aluminium structure is designed to come out a fine choice and a I t e r n a t i v e well-designed system in modularity. It can be combined with extensive choices of panels which allow maximum personalization of the workspace.

## E-Flex GENERAL WORKSTATION A Versatile Yet Integrate Workspace Team members, who require adequate interaction and privacy, will benefit greatly from this configuration. The 60 mm E-Flex panel integrates with the aluminium TrendX Pro leg transmits the good balance between 900 900 900 900 900 900 privacy and communication and modern image in the workplace. While the semi-enclosed workspace with the adequate storage, allows indivudual to work independently. The fabric panel creates a certain level of privacy, while the glass panel keeps the area visually light and sleek.