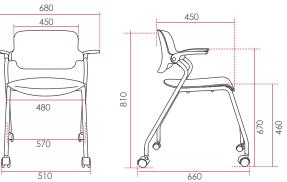

.

An optional leg structure with castors or glides completed the simplistic design of chair, which is a perfect solution for highly dynamic environment.



Zeus tilting backrest with 19° rotation angle supports sitter's lower back and offers ergonomic comfort. The zinc die-casting moving with tension spring made up the back tilt mechanism.





A robust steel structure of Zeus provides optimal durability to cope with the need for regular rearrangement and stacking.

All Zeus chairs, either come with castors or glides can be stacked up to 5 chairs high on the floor and the cart. This maximizes the storage capacity when space constraint is a concern.



With glide

**COLOURS OPTION** 

With castor

### Red Yellow Green Black Grey

# DIMENSIONS

## ZEUS WITH GLIDES





# ZEUS WITH CASTORS



## Variance : ±5 mm

| ZEUS<br>CONTAINER SIZES | With glide | With castor |
|-------------------------|------------|-------------|
| Qty (Unit) / 20GP       | 108        | 108         |
| Qty (Unit) / 40HQ       | 216        | 216         |

ARTMATRIX TECHNOLOGY SDN BHD (694144-X) ARTMATRIX MANUFACTURING SDN BHD (693659-U) Lot 32789, Jalan 5/1A, Taman Perindustrian Selesa Jaya,

43300 Balakong, Selangor, Malaysia. ☎ +603 8962 2286 🛱 +603 8961 8862

⊠ sales@artmatrix.com.my

www.artmatrix.com.my

## **KK SHOWROOM**

Ground Floor, Block B, Lot 4, Damai Plaza Phase 3, Wisma CTF, Jalan Damai, 88300 Kota Kinabalu, Sabah, Malaysia. **2** +6088 448 355 / 448 655 🖶 +6088 448 455

# JAKARTA REPRESENTATIVE OFFICE

28-12, DBS Bank Tower 28 Floor, Ciputra World One. Jalan Prof. Dr. Satrio Kav 3-5, J