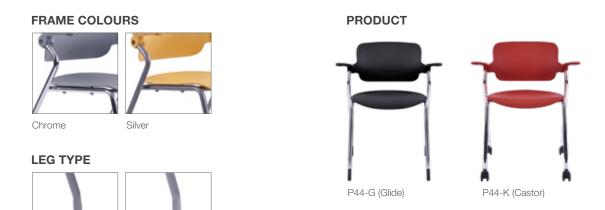

Backrest and seat pan given a wide range of vibrant colours selection whereas chair frame comes in chrome and silver. This offers a broad selection of colour combinations for Zeus to suite personal taste.

An optional leg structure with castors or glides completed the simplistic design of chair, which is a perfect solution for highly dynamic environment.

Zeus tilting backrest with 19° rotation angle supports sitter's lower back and offers ergonomic comfort. The zinc die-casting moving with tension spring made up the back tilt mechanism.