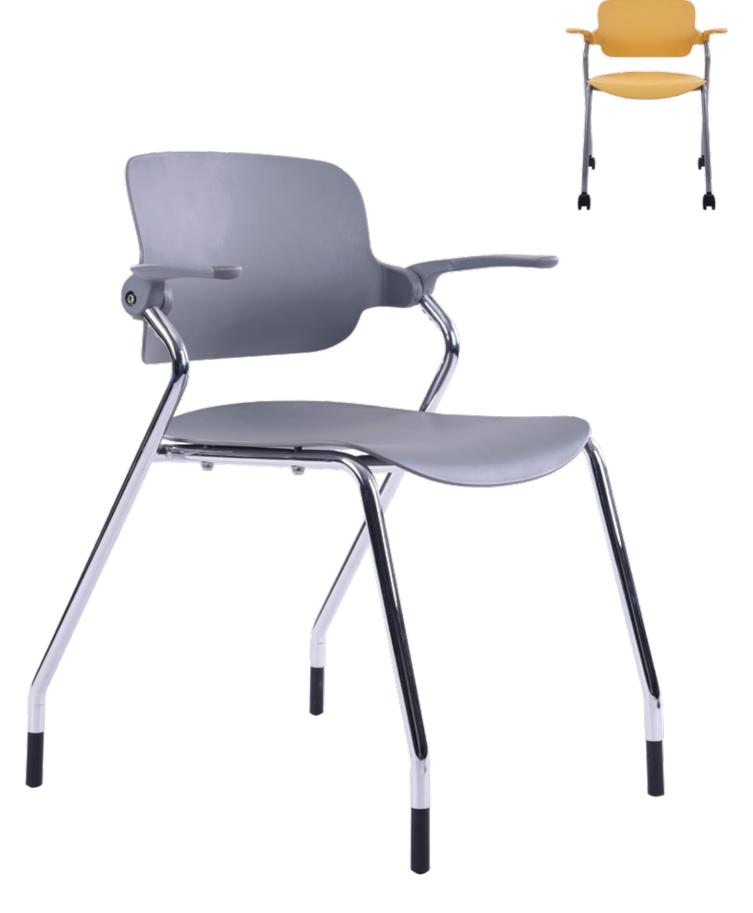

ZEUS

Zeus is a multipurpose chair which is perfect for multi-purpose areas and common spaces, such as lecture room, training room, meeting room, and cafeteria. Its lightweight and durable steel frame is ideal for spaces which need reconfiguration constantly.

Zeus is made of polypropylene with 15% fiber glass for additional strength. Its ergonomically shaped backrest and seat provide natural contour for body and comfortable seating experience for extended working sessions.

An optional leg structure with castors or glides completed the simplistic design of chair, which is a perfect solution for highly dynamic environment.

Zeus tilting backrest with 19° rotation angle supports sitter's lower back and offers ergonomic comfort. The zinc die-casting moving with tension spring made up the back tilt mechanism.

A robust steel structure of Zeus provides optimal durability to cope with the need for regular rearrangement and stacking.

All Zeus chairs, either come with castors or glides can be stacked up to 5 chairs high on the floor and the cart. This maximizes the storage capacity when space constraint is a concern.