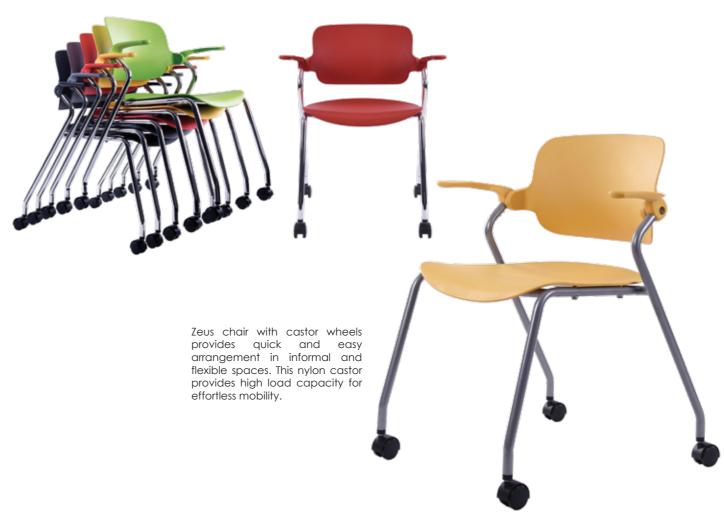

An optional leg structure with castors or glides completed the simplistic design of chair, which is a perfect solution for highly dynamic environment.

Zeus tilting backrest with 19° rotation angle supports sitter's lower back and offers ergonomic comfort. The zinc die-casting moving with tension spring made up the back tilt mechanism.

A robust steel structure of Zeus provides optimal durability to cope with the need for regular rearrangement and stacking.

All Zeus chairs, either come with castors or glides can be stacked up to 5 chairs high on the floor and the cart. This maximizes the storage capacity when space constraint is a concern.

### Red Yellow Green Black Grey