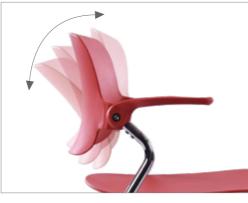

An optional leg structure with castors or glides completed the simplistic design of chair, which is a perfect solution for highly dynamic environment.

Zeus tilting backrest with 19° rotation angle supports sitter's lower back and offers ergonomic comfort. The zinc die-casting moving with tension spring made up the back tilt mechanism.