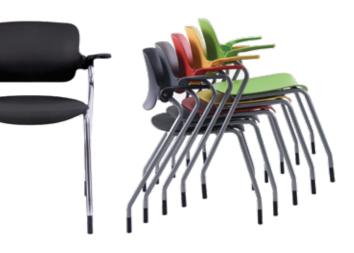

A robust steel structure of Zeus provides optimal durability to cope with the need for regular rearrangement and stacking.

All Zeus chairs, either come with castors or glides can be stacked up to 5 chairs high on the floor and the cart. This maximizes the storage capacity when space constraint is a concern.