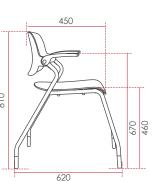

tended working sessions.

An optional leg structure with castors or glides completed the simplistic design of chair, which is a perfect solution for highly dynamic environment.



Zeus tilting backrest with 19° rotation angle supports sitter's lower back and offers ergonomic comfort. The zinc die-casting moving with tension spring made up the back tilt mechanism.





A robust steel structure of Zeus provides optimal durability to cope with the need for regular rearrangement and stacking.

All Zeus chairs, either come with castors or glides can be stacked up to 5 chairs high on the floor and the cart. This maximizes the storage capacity when space constraint is a concern.



With glide

**COLOURS OPTION** 

With castor

### Red Yellow Green Black Grey

# DIMENSIONS

## ZEUS WITH GLIDES





# ZEUS WITH CASTORS



## Variance : ±5 mm

| ZEUS<br>CONTAINER SIZES | With glide | With castor |
|-------------------------|------------|-------------|
| Qty (Unit) / 20GP       | 108        | 108         |
| Qty (Unit) / 40HQ       | 216        | 216         |

ARTMATRIX TECHNOLOGY SDN BHD (694144-X) ARTMATRIX MANUFACTURING SDN BHD (693659-U) Lot 32789, Jalan 5/1A, Taman Perindustrian Selesa Jaya,

43300 Balakong, Selangor, Malaysia. ☎ +603 8962 2286 🛱 +603 8961 8862

⊠ sales@artmatrix.com.my

www.artmatrix.com.my

## **KK SHOWROOM**

Ground Floor, Block B, Lot 4, Damai Plaza Phase 3, Wisma CTF, Jalan Damai, 88300 Kota Kinabalu, Sabah, Malaysia. **2** +6088 448 355 / 448 655 🖶 +6088 448 455

# JAKARTA REPRESENTATIVE OFFICE

28-12, DBS Bank Tower 28 Floor, Ciputra World One. Jalan Prof