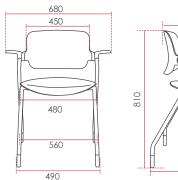

ZEUS

Zeus is a multipurpose chair which is perfect for multi-purpose areas and common spaces, such as lecture room, training room, meeting room, and cafeteria. Its lightweight and durable steel frame is ideal for spaces which need reconfiguration constantly.

An optional leg structure with castors or glides completed the simplistic design of chair, which is a perfect solution for highly dynamic environment.

Zeus tilting backrest with 19° rotation angle supports sitter's lower back and offers ergonomic comfort. The zinc die-casting moving with tension spring made up the back tilt mechanism.

A robust steel structure of Zeus provides optimal durability to cope with the need for regular rearrangement and stacking.

All Zeus chairs, either come with castors or glides can be stacked up to 5 chairs high on the floor and the cart. This maximizes the storage capacity when space constraint is a concern.