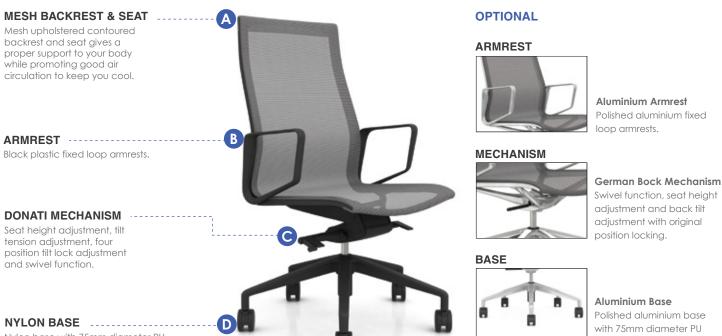

# POLYGRAM.

Designed and manufactured by Zhong Meng of Foshan in collaboration with Artmatrix for distribution and exclusively in India, Mauritius and South East Asia.

PG-685AH

GERMAN BOCK MECHANISM DONATI MECHANISM -----

## POLYGRAM .

Nylon base with 75mm diameter PU castors.

| Code | Dimension (mm)                           | Polished Aluminium Base |           | Nylon Base  |            |
|------|------------------------------------------|-------------------------|-----------|-------------|------------|
| ooue |                                          | High back               | Mid back  | High back   | Mid back   |
| а    | Arm width                                | 569 56                  |           | 62          |            |
| b    | Seat width                               | 500                     |           |             |            |
| С    | Seat depth                               | 455                     |           |             |            |
| d    | Chair depth                              | 630                     |           |             |            |
| е    | Seat height for multifunction mechanism  | 468 - 573               |           | 480 - 589   |            |
|      | Seat height for German Bock mechanism    | 473 - 550               |           | -           |            |
| f    | Arm height for multifunction mechanism   | 668 - 773               |           | 684 - 791   |            |
|      | Arm height for German Bock mechanism     | 670 - 747               |           | -           |            |
| g    | Chair height for multifunction mechanism | 1040 - 1142             | 886 - 995 | 1060 - 1170 | 918 - 1030 |
|      | Chair height for German Bock mechanism   | 1038 - 1115             | 900 - 978 | -           |            |