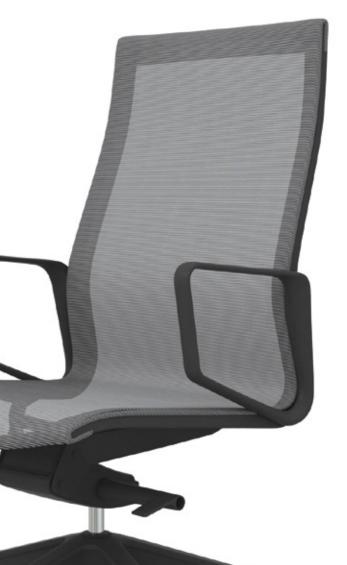

## A balance of lightness and comfort

With the ambition to create an office chair that fits into every office space, Polygram is designed for practicality, versatility and aesthetic. Its overall design and frame structure adopted squarelike geometric profile, creating a highly stable anatomy to support you for long hours in comfort. High quality fittings coupled with interlocking structure has greatly enhanced its safety and enriched the overall aesthetic of the chair, making it a great statement piece in any offices.

# POLYGRAM.

Designed and manufactured by Zhong Meng of Foshan in collaboration with Artmatrix for distribution and exclusively in India, Mauritius and South East Asia.

PG-685AH

GERMAN BOCK MECHANISM DONATI MECHANISM -----