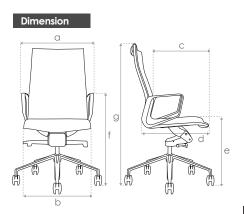

## POLYGRAM .

Nylon base with 75mm diameter PU castors.

| Code | Dimension (mm)                           | Polished Aluminium Base |           | Nylon Base  |            |
|------|------------------------------------------|-------------------------|-----------|-------------|------------|
| ooue |                                          | High back               | Mid back  | High back   | Mid back   |
| а    | Arm width                                | 569 56                  |           | 62          |            |
| b    | Seat width                               | 500                     |           |             |            |
| С    | Seat depth                               | 455                     |           |             |            |
| d    | Chair depth                              | 630                     |           |             |            |
| е    | Seat height for multifunction mechanism  | 468 - 573               |           | 480 - 589   |            |
|      | Seat height for German Bock mechanism    | 473 - 550               |           | -           |            |
| f    | Arm height for multifunction mechanism   | 668 - 773               |           | 684 - 791   |            |
|      | Arm height for German Bock mechanism     | 670 - 747               |           | -           |            |
| g    | Chair height for multifunction mechanism | 1040 - 1142             | 886 - 995 | 1060 - 1170 | 918 - 1030 |
|      | Chair height for German Bock mechanism   | 1038 - 1115             | 900 - 978 | -           |            |