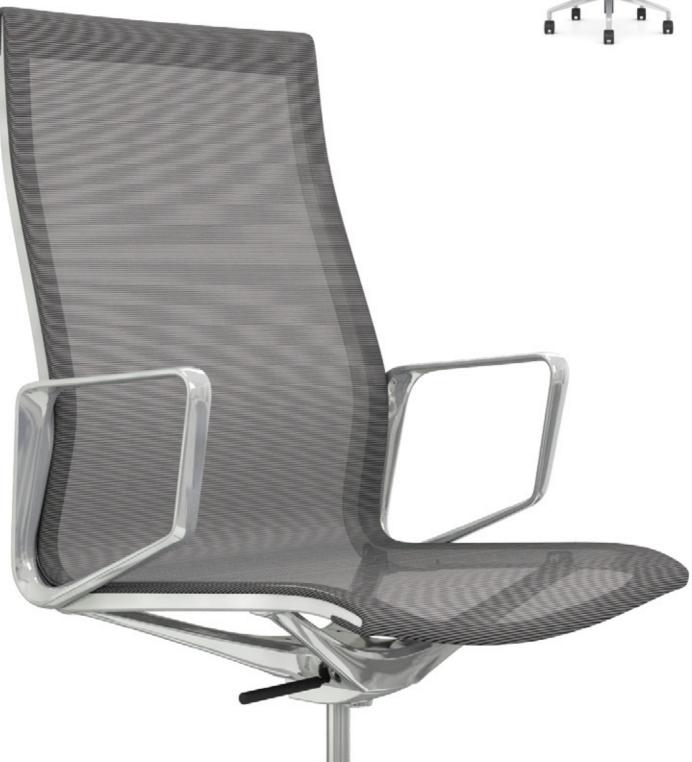

## A balance of lightness and comfort

With the ambition to create an office chair that fits into every office space, Polygram is designed for practicality, versatility and aesthetic. Its overall design and frame structure adopted squarelike geometric profile, creating a highly stable anatomy to support you for long hours in comfort. High quality fittings coupled with interlocking structure has greatly enhanced its safety and enriched the overall aesthetic of the chair, making it a great statement piece in any offices.

# POLYGRAM.

Designed and manufactured by Zhong Meng of Foshan in collaboration with Artmatrix for distribution and exclusively in India, Mauritius and South East Asia.

PG-685AH

GERMAN BOCK MECHANISM DONATI MECHANISM -----