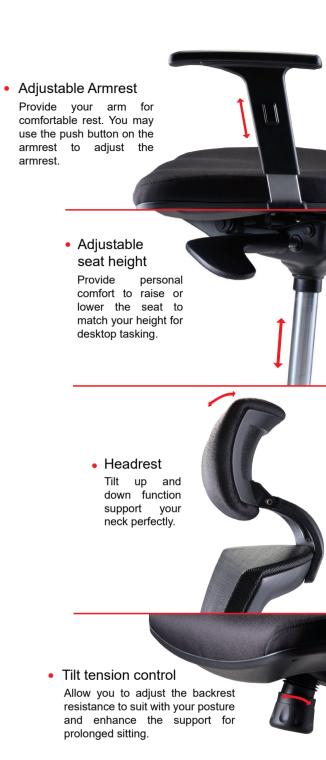

## • Adjustable Lumbar

Adjust the height and depth of lumbar support according to your natural curve of spine to keep you comfortable all day. Not applicable