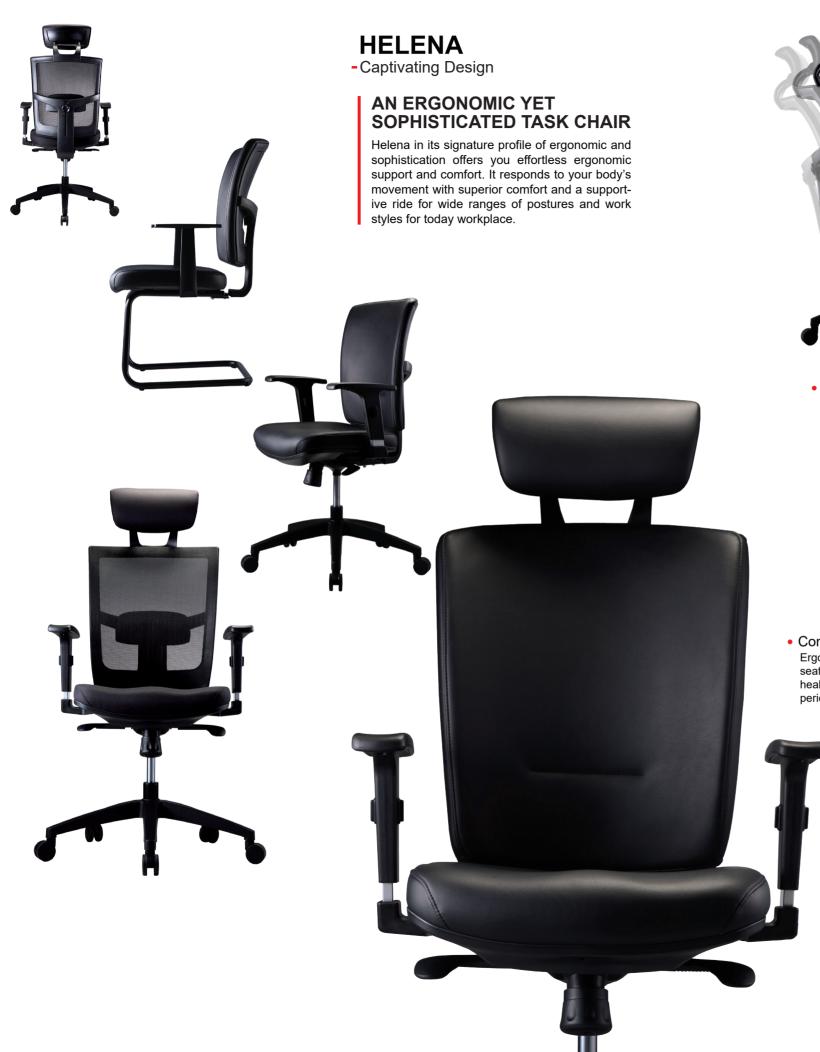

**HELENA** - Captivating Design

90

Synchronized multi-locking mechanism

Automatically coordinates your seat and back movement, allows every seating position an ideal balanced posture.

 Contour Seat Ergonomic designed contour seat provides you a comfort healthy sitting for extended periods.

## • Adjustable Lumbar

Adjust the height and depth of lumbar support according to your natural curve of spine to keep you comfortable all day. Not applicable