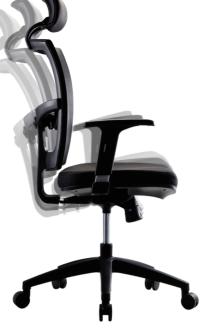

**HELENA** - Captivating Design

90

Synchronized multi-locking mechanism

Automatically coordinates your seat and back movement, allows every seating position an ideal balanced posture.

 Contour Seat Ergonomic designed contour seat provides you a comfort healthy sitting for extended periods.