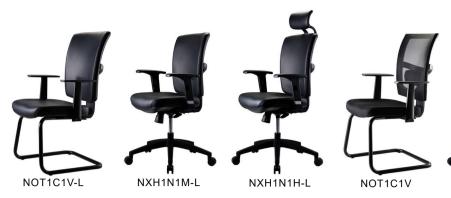

## **Optional Features**

armrest with PU padding on top base only)

N1 - 5-star nylon base with C1 - Cantilever base with studs castors

MOODY INTERNATIONAL Ryn No : 9833788 ISO 9001:2008 Certifie

ARTMATRIX TECHNOLOGY SDN BHD (694144-X) ARTMATRIX MANUFACTURING SDN BHD (693659-U) ARTMATRIX OFFICE SYSTEM SDN BHD (837645-K) Lot 32789, Jalan 5/1A, Taman Perindustrian Selesa Jaya, 43300 Balakong, Selangor, Malaysia. ☎ +603 8962 2286 🛱 +603 8961 8862