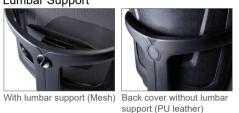

> Support to PU / leather.

## • Adjustable Lumbar

Adjust the height and depth of lumbar support according to your natural curve of spine to keep you comfortable all day. Not applicable