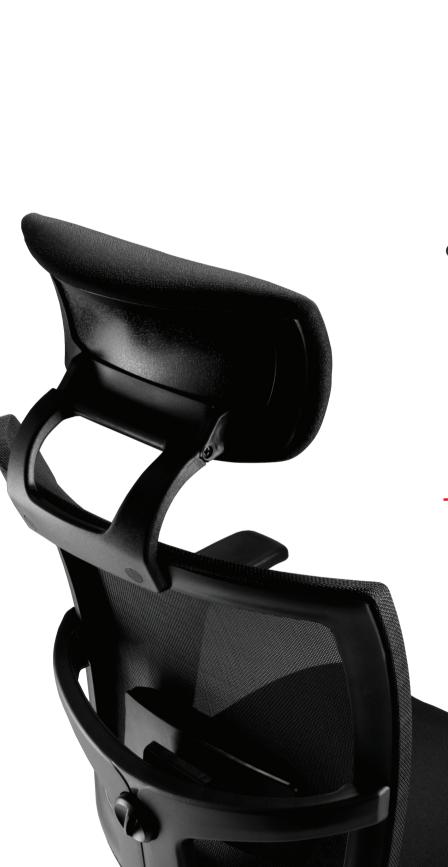

## • Adjustable Lumbar

Adjust the height and depth of lumbar support according to your natural curve of spine to keep you comfortable all day. Not applicable