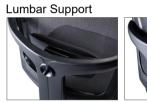

## • Adjustable Lumbar

Adjust the height and depth of lumbar support according to your natural curve of spine to keep you comfortable all day. Not applicable