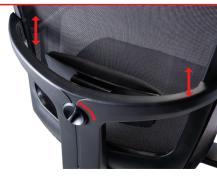

## • Adjustable Lumbar

Adjust the height and depth of lumbar support according to your natural curve of spine to keep you comfortable all day. Not applicable