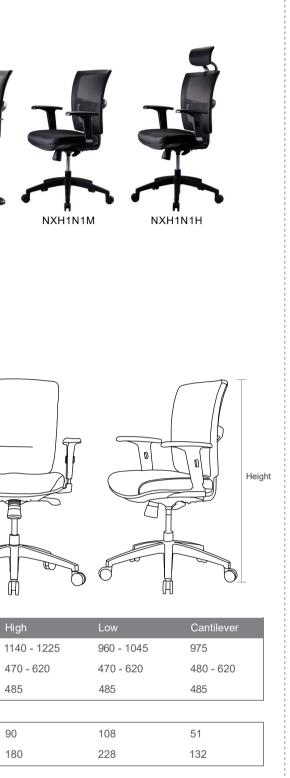

ARTMATRIX UAE (LLC) PO Box 111497, AL Quoz, Dubai, UAE 🏠 +97143419156 🖓 +97143419157 🏶 www.artmatrix.ae

MOODY which we Rgn No : E03376 ISO 14001:2004 Certified

\*\*\*\* RECORDS

Õ

**Dimensions** 

Height (mm)

90

Synchronized multi-locking mechanism

Automatically coordinates your seat and back movement, allows every seating position an ideal balanced posture.

 Contour Seat Ergonomic designed contour seat provides you a comfort healthy sitting for extended periods.